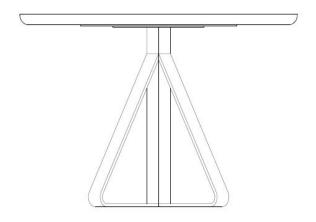

## J2

The workhorse of your home. Built to represent strength and functionality, the Dining Table is crafted of open pore oak inlaid sections. This piece is both modern and timeless with its radiant veneer top and stainless steel base, finished in alluring medium bronze.

diameter: 42" height: 29 1/2"

description:

oak - ( medium brown stain - open pore / radial veneer pattern with solid oak edge) stainless steel - (medium bronze color)

\* some assembly required.

>er

www.livejuniper.com