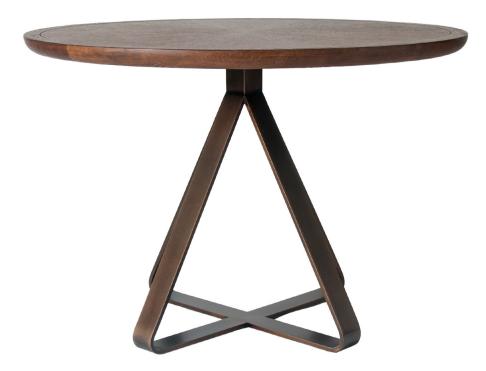

## J2

The workhorse of your home. Built to represent strength and functionality, the Dining Table is crafted of open pore oak inlaid sections. This piece is both modern and timeless with its radiant veneer top and stainless steel base, finished in alluring medium bronze.

diameter: 42" height: 29 1/2"

description:

oak - ( medium brown stain - open pore / radial veneer pattern with solid oak edge) stainless steel - (medium bronze color)

\* some assembly required.

>er

www.livejuniper.com