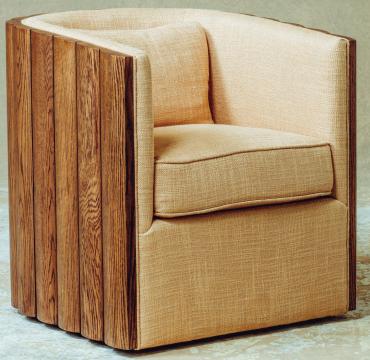

## J<sub>1</sub>

Inspired by movement and participation in your surroundings, the Swivel Lounge Chair envelops and engages you. Turn 360° while being embraced by the rich, fabric lined interior. The cerusing of the open pore oak exterior provides a tactile, sensory experience.

width: 28" depth: 29" height: 30 1/2" seat height: 19 1/2"

## description:

oak - (medium brown stain - open pore) fabric - (gold slubbed rayon (flame treatment has been applied); 22% polyester, 78% viscose)

Juniper

J1

www.livejuniper.com

Juniper

Photographs, drawings and designs pictured herein copyright@ 1996-2019 Eric Brand Furniture / Juniper. All rights reserved.