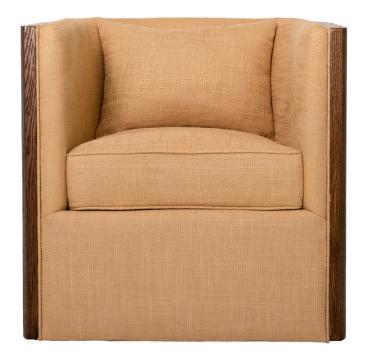

## J<sub>1</sub>

Inspired by movement and participation in your surroundings, the Swivel Lounge Chair envelops and engages you. Turn 360° while being embraced by the rich, fabric lined interior. The cerusing of the open pore oak exterior provides a tactile, sensory experience.

width: 28" depth: 29" height: 30 1/2" seat height: 19 1/2"

## description:

oak - (medium brown stain - open pore) fabric - (gold slubbed rayon (flame treatment has been applied); 22% polyester, 78% viscose)

Juniper

J1

www.livejuniper.com

Juniper

Photographs, drawings and designs pictured herein copyright@ 1996-2019 Eric Brand Furniture / Juniper. All rights reserved.