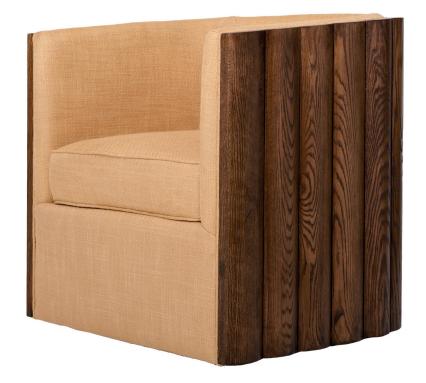

## J<sub>1</sub>

Inspired by movement and participation in your surroundings, the Swivel Lounge Chair envelops and engages you. Turn 360° while being embraced by the rich, fabric lined interior. The cerusing of the open pore oak exterior provides a tactile, sensory experience.

## description:

oak - (medium brown stain - open pore) fabric - (gold slubbed rayon (flame treatment has been applied); 22% polyester, 78% viscose)

Juniper

J1

www.livejuniper.com

Juniper

Photographs, drawings and designs pictured herein copyright@ 1996-2019 Eric Brand Furniture / Juniper. All rights reserved.