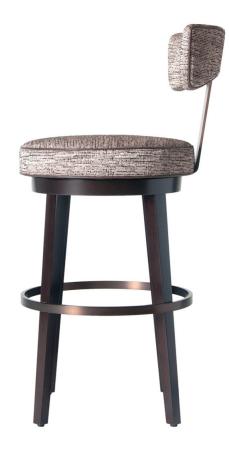

## J13

An essential piece in any home, the Swivel Bar Stool addresses your functional needs with style and a contemporary spirit. Perch atop the textured pewter/black/brown slub seat, which sits on beech legs complete with a medium bronze-finished stretcher for your feet.

diameter: 20" height: 43" seat height: 31" foot rest height: 13"

description:

beech - (coffee bean color - closed pore) stainless steel - (medium bronze color) fabric - (pewter/black/brown slubbed polyester; 100% polyester) vinyl piping - medium brown color

## J13

Juniper

www.livejuniper.com

Photographs, drawings and designs pictured herein copyright© 1996-2019 Eric Brand Furniture / Juniper. All rights reserved.