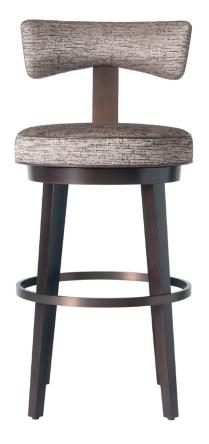

## J13

An essential piece in any home, the Swivel Bar Stool addresses your functional needs with style and a contemporary spirit. Perch atop the textured pewter/black/brown slub seat, which sits on beech legs complete with a medium bronze-finished stretcher for your feet.

diameter: 20" height: 43" seat height: 31" foot rest height: 13"

description:

beech - (coffee bean color - closed pore) stainless steel - (medium bronze color) fabric - (pewter/black/brown slubbed polyester; 100% polyester) vinyl piping - medium brown color

## J13

Juniper

www.livejuniper.com

Photographs, drawings and designs pictured herein copyright© 1996-2019 Eric Brand Furniture / Juniper. All rights reserved.