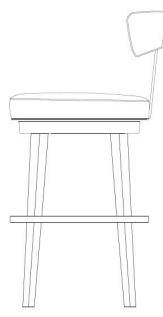

## J13

An essential piece in any home, the Swivel Bar Stool addresses your functional needs with style and a contemporary spirit. Perch atop the textured pewter/black/brown slub seat, which sits on beech legs complete with a medium bronze-finished stretcher for your feet.

diameter: 20" height: 43" seat height: 31" foot rest height: 13"

description:

beech - (coffee bean color - closed pore) stainless steel - (medium bronze color) fabric - (pewter/black/brown slubbed polyester; 100% polyester) vinyl piping - medium brown color