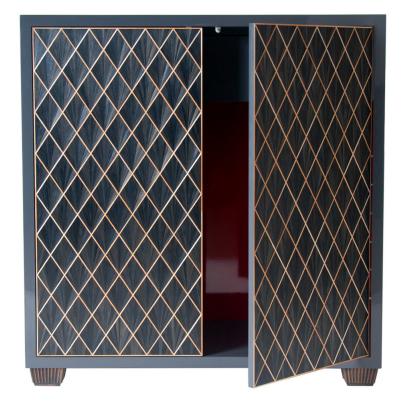

## description:

lacquer - (high gloss elephant gray color) straw marquetry - (charcoal and blonde color) inside back panel, red lacquer matte finish brass\* - (antique brass color) (1) drawer on interior/side mount glides

(1) adjustable shelf

power data unit at outside back (2 outlets, 1 USB, UL Approved)

\* note lacquer coating naturally wears over time leaving a beautiful brass patina.

Juniper