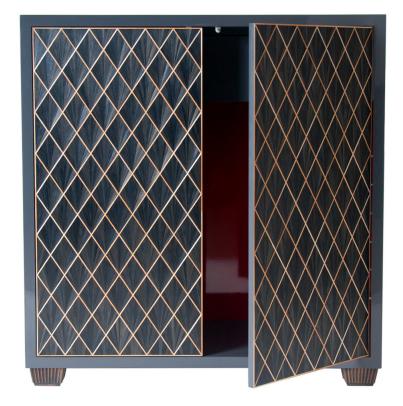

## description:

lacquer - (high gloss elephant gray color) straw marquetry - (charcoal and blonde color) inside back panel, red lacquer matte finish brass\* - (antique brass color) (1) drawer on interior/side mount glides

(1) adjustable shelf

power data unit at outside back (2 outlets, 1 USB, UL Approved)

\* note lacquer coating naturally wears over time leaving a beautiful brass patina.