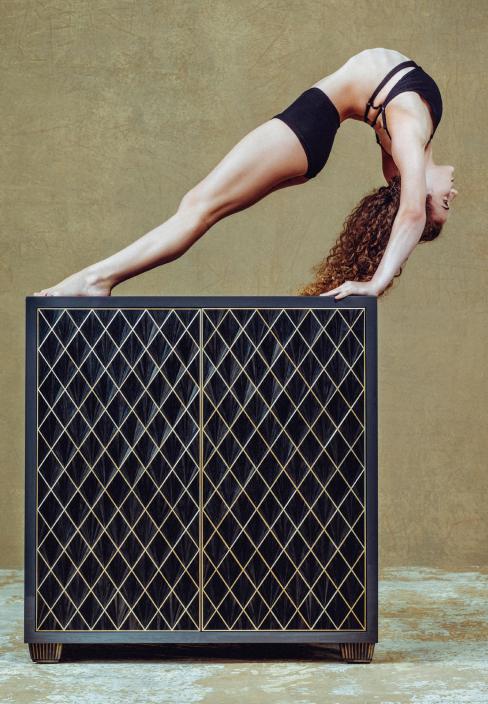

The Straw Cabinet is inspired by a technique favored by iconic Parisian furniture designer Jean Michel Frank. This dying technique allows for a depth of color that maintains the integrity of the straw. The sexy, textural touch of the charcoal and blonde color straw is juxtaposed by a high-gloss elephant gray lacquer.

## description:

lacquer - (high gloss elephant gray color) straw marquetry - (charcoal and blonde color) inside back panel, red lacquer matte finish brass\* - (antique brass color) (1) drawer on interior/side mount glides