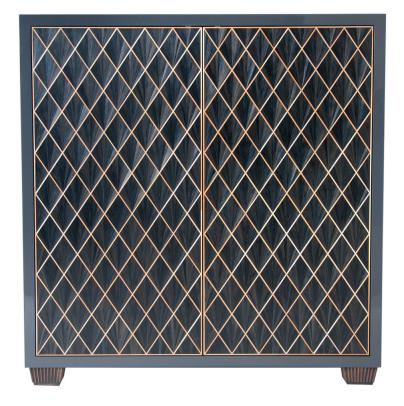

The Straw Cabinet is inspired by a technique favored by iconic Parisian furniture designer Jean Michel Frank. This dying technique allows for a depth of color that maintains the integrity of the straw. The sexy, textural touch of the charcoal and blonde color straw is juxtaposed by a high-gloss elephant gray lacquer.

## description:

lacquer - (high gloss elephant gray color) straw marquetry - (charcoal and blonde color) inside back panel, red lacquer matte finish brass\* - (antique brass color) (1) drawer on interior/side mount glides