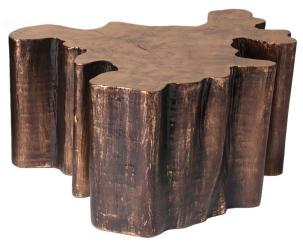

## J16B

The focal point of any room, the Coffee Table connects natural elements to the human touch. The Coffee Table was inspired by the idea of pouring liquid metal over natural wood and letting it fall and seep into the cracks. This work of art is finished in antique brass color and works best with both small and large together.

small:

width: 35" depth: 31 1/2" height: 16 1/2"

description J16B:

resin (antique brass color)

*er* 

www.livejuniper.com

www.livejuniper.com

>er