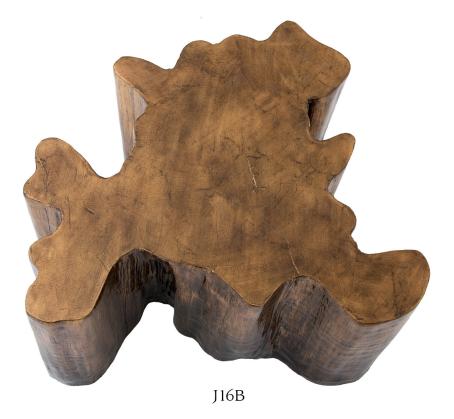

## J16B

The focal point of any room, the Coffee Table connects natural elements to the human touch. The Coffee Table was inspired by the idea of pouring liquid metal over natural wood and letting it fall and seep into the cracks. This work of art is finished in antique brass color and works best with both small and large together.

small:

width: 35" depth: 31 1/2" height: 16 1/2"

description J16B:

resin (antique brass color)

*er* 

www.livejuniper.com

www.livejuniper.com

>er