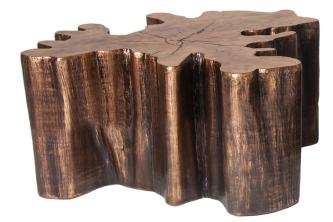

## J16B

The focal point of any room, the Coffee Table connects natural elements to the human touch. The Coffee Table was inspired by the idea of pouring liquid metal over natural wood and letting it fall and seep into the cracks. This work of art is finished in antique brass color and works best with both small and large together.

small:

width: 35" depth: 31 1/2" height: 16 1/2"

description J16B:

resin (antique brass color)

*er* 

www.livejuniper.com

www.livejuniper.com

>er