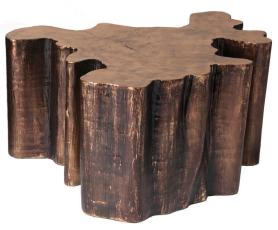

The focal point of any room, the Coffee Table connects natural elements to the human touch. The Coffee Table was inspired by the idea of pouring liquid metal over natural wood and letting it fall and seep into the cracks. This work of art is finished in antique brass color and works best with both small and large together.

small:

width: 35" depth: 31" height: 16"

description J16B:

resin (antique brass color)

Juniper

www.livejuniper.com

Photographs, drawings and designs pictured herein copyright@ 1996-2019 Eric Brand Furniture / Juniper. All rights reserved.