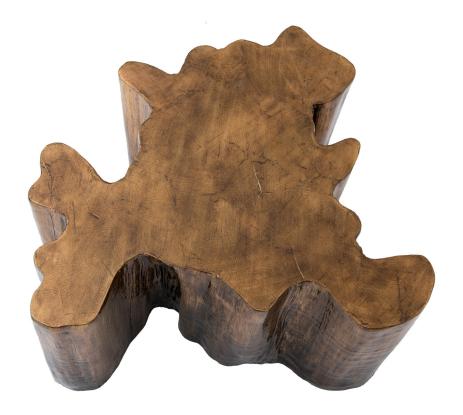

The focal point of any room, the Coffee Table connects natural elements to the human touch. The Coffee Table was inspired by the idea of pouring liquid metal over natural wood and letting it fall and seep into the cracks. This work of art is finished in antique brass color and works best with both small and large together.

small:

width: 35" depth: 31" height: 16"

description J16B:

resin (antique brass color)

Juniper

www.livejuniper.com

Photographs, drawings and designs pictured herein copyright@ 1996-2019 Eric Brand Furniture / Juniper. All rights reserved.