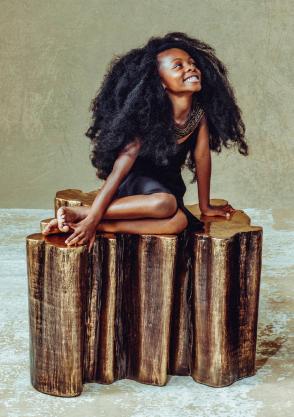

The focal point of any room, the Coffee Table connects natural elements to the human touch. The Coffee Table was inspired by the idea of pouring liquid metal over natural wood and letting it fall and seep into the cracks. This work of art is finished in antique brass color and works best with both small and large together.

small:

width: 35" depth: 31" height: 16"

description J16B:

resin (antique brass color)

Juniper

www.livejuniper.com

Photographs, drawings and designs pictured herein copyright@ 1996-2019 Eric Brand Furniture / Juniper. All rights reserved.