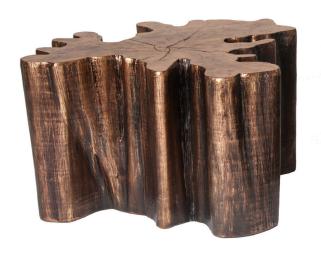

The focal point of any room, the Coffee Table connects natural elements to the human touch. The Coffee Table was inspired by the idea of pouring liquid metal over natural wood and letting it fall and seep into the cracks. This work of art is finished in antique brass color and works best with both small and large together.

small:

width: 35" depth: 31" height: 16"

description J16B:

resin (antique brass color)

Juniper

www.livejuniper.com

Photographs, drawings and designs pictured herein copyright@ 1996-2019 Eric Brand Furniture / Juniper. All rights reserved.