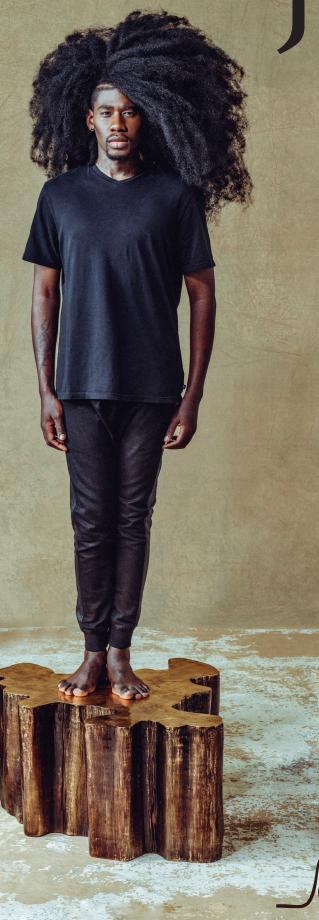

The focal point of any room, the Coffee Table connects natural elements to the human touch. The Coffee Table was inspired by the idea of pouring liquid metal over natural wood and letting it fall and seep into the cracks. This work of art is finished in antique brass color and works best with both small and large together.

small:

width: 35" depth: 31" height: 16"

description J16B:

resin (antique brass color)

Juniper

www.livejuniper.com

Photographs, drawings and designs pictured herein copyright@ 1996-2019 Eric Brand Furniture / Juniper. All rights reserved.