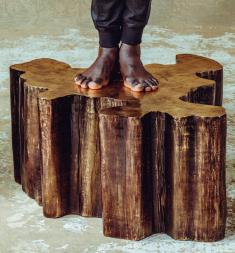

The focal point of any room, the Coffee Table connects natural elements to the human touch. The Coffee Table was inspired by the idea of pouring liquid metal over natural wood and letting it fall and seep into the cracks. This work of art is finished in antique brass color and works best with both small and large together.

small:

width: 35" depth: 31" height: 16"

description J16B:

resin (antique brass color)

Juniper

www.livejuniper.com

Photographs, drawings and designs pictured herein copyright@ 1996-2019 Eric Brand Furniture / Juniper. All rights reserved.