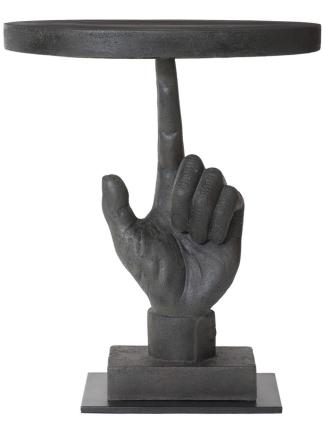

## J7

Don't lift a finger - let the Side Table do the work. This whimsical piece brings a playful point of view to any room. Composed of high-density resin with a blackened concrete finish and a blackened metal base, the Side Table is simultaneously functional and artistic.

width: 19" depth: 12" height: 22 1/2"

description:

resin - (blackened concrete color) steel - (black / felt at bottom)

>er

www.livejuniper.com

**J**7 >er

www.livejuniper.com

3.0