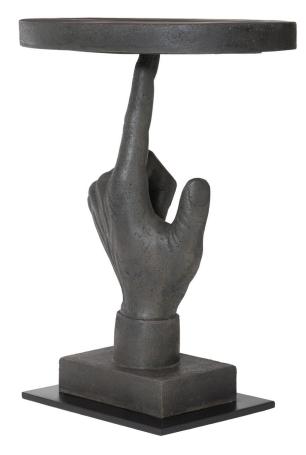

## J7

Don't lift a finger - let the Side Table do the work. This whimsical piece brings a playful point of view to any room. Composed of high-density resin with a blackened concrete finish and a blackened metal base, the Side Table is simultaneously functional and artistic.

width: 19" depth: 12" height: 22 1/2"

description:

resin - (blackened concrete color) steel - (black / felt at bottom)

>er

www.livejuniper.com

**J**7 >er

www.livejuniper.com

3.0