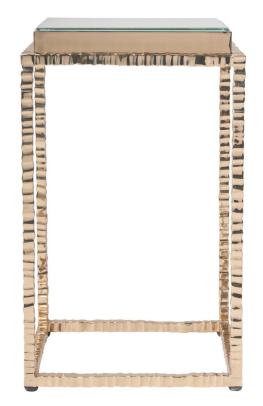

## **J**17

Every room needs a little "jewelry". The Side table is the perfect accent to add a little flair and glamour. This functional staple is composed of brass and cast glass.

square: 13 1/2" height: 21 1/2"

description J17C:

brass\* - (nickel plated) glass - (textured at bottom) description J17D:

brass\* - (polished - unlacquered) glass - (textured at bottom)

description J17E:

brass\* - (nickel plated) glass - (smooth) description J17F:

brass\* - (polished - unlacquered) glass - (smooth)

\* note lacquer coating naturally wears over time leaving a beautiful brass patina.

er

www.livejuniper.com

## **J**17D

Juniper

www.livejuniper.com

#### **J**17F

Iniper

www.livejuniper.com