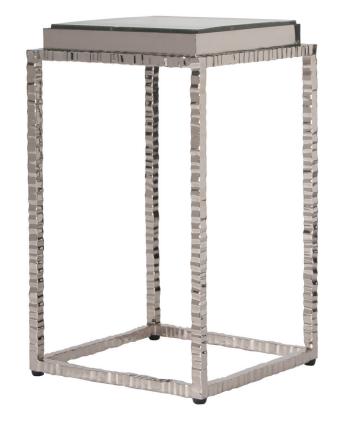

## **J**17

Every room needs a little "jewelry". The Side table is the perfect accent to add a little flair and glamour. This functional staple is composed of brass and cast glass.

square: 13 1/2" height: 21 1/2"

description J17C:

brass\* - (nickel plated) glass - (textured at bottom) description J17D:

brass\* - (polished - unlacquered) glass - (textured at bottom)

description J17E:

brass\* - (nickel plated) glass - (smooth) description J17F: