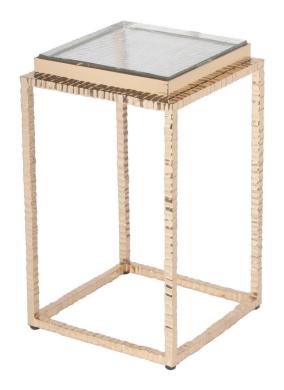

## **J**17

Every room needs a little "jewelry". The Side table is the perfect accent to add a little flair and glamour. This functional staple is composed of brass and cast glass.

square: 13 1/2" height: 21 1/2"

brass\* - (polished - unlacquered) glass - (smooth)

\* note lacquer coating naturally wears over time leaving a beautiful brass patina.

er

www.livejuniper.com