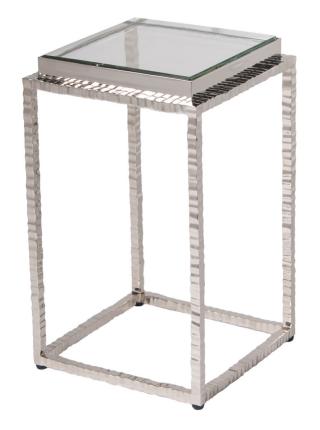

## **J**17

Every room needs a little "jewelry". The Side table is the perfect accent to add a little flair and glamour. This functional staple is composed of brass and cast glass.

square: 13 1/2" height: 21 1/2"

description J17C:

brass\* - (nickel plated) glass - (textured at bottom) description J17D:

brass\* - (polished - unlacquered) glass - (textured at bottom)

description J17E:

brass\* - (nickel plated) glass - (smooth) description J17F:

## J17C

Juniper

www.livejuniper.com

#### **J**17E

Juniper

www.livejuniper.com