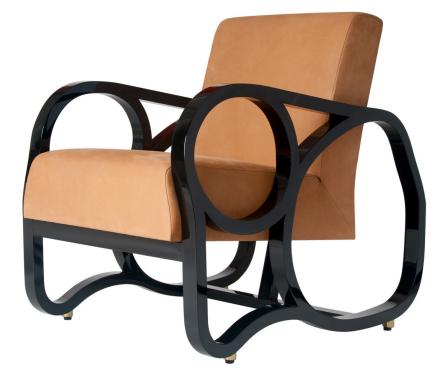

J9

Compound curves and luxurious finishes describe the Lounge Chair. Inspired by inimitable taste maker Coco Chanel and 1930's Paris, this eye-catching piece features the curved lines and camel suede often found in Chanel's interiors. The Lounge Chair connects to the floor with four polished brass accents.

width: 28" depth: 36 1/2" height: 34" seat height: 16 1/2" arm height: 24 1/2"

description J9A:

lacquer - (high gloss black) suede - (camel color) brass\* - (polished) description J9B:

oak - (caramel color on cerused oak) suede - (camel color) brass\* - (polished)