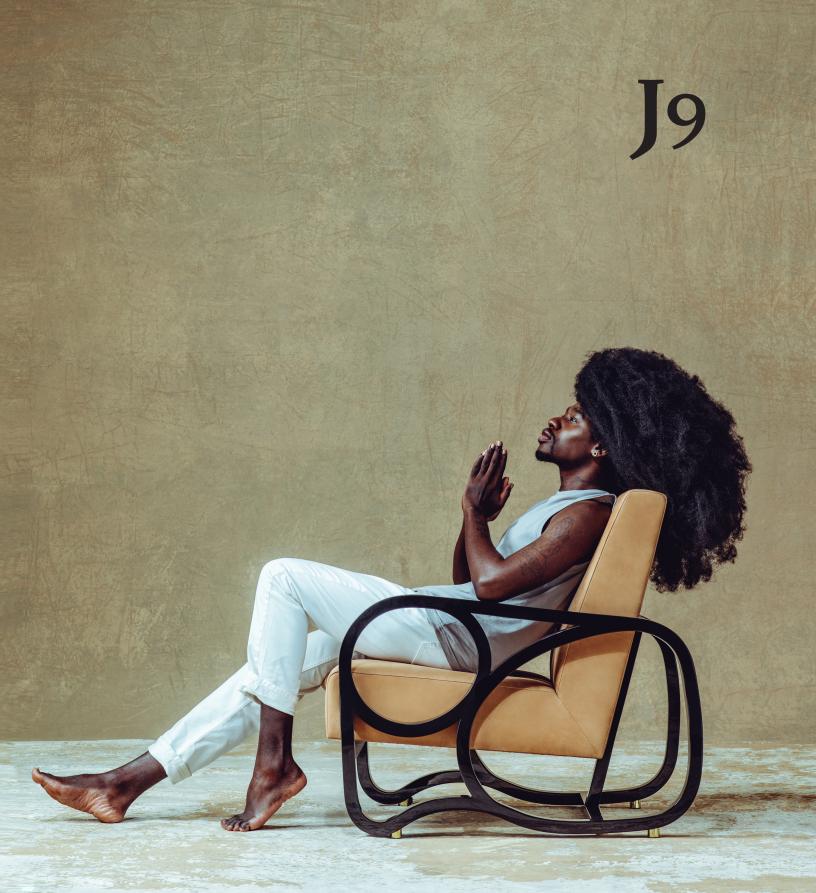

J9

Compound curves and luxurious finishes describe the Lounge Chair. Inspired by inimitable taste maker Coco Chanel and 1930's Paris, this eye-catching piece features the curved lines and camel suede often found in Chanel's interiors. The Lounge Chair connects to the floor with four polished brass accents.

width: 28" depth: 36 1/2" height: 34" seat height: 16 1/2" arm height: 24 1/2"

description J9A:

lacquer - (high gloss black) suede - (camel color) brass\* - (polished) description J9B:

oak - (caramel color on cerused oak) suede - (camel color) brass\* - (polished)