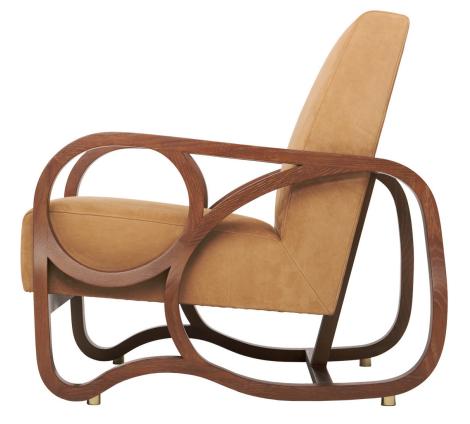

J9

Compound curves and luxurious finishes describe the Lounge Chair. Inspired by inimitable taste maker Coco Chanel and 1930's Paris, this eye-catching piece features the curved lines and camel suede often found in Chanel's interiors. The Lounge Chair connects to the floor with four polished brass accents.

width: 28" depth: 36 1/2" height: 34" seat height: 16 1/2" arm height: 24 1/2"

description J9A:

lacquer - (high gloss black) suede - (camel color) brass\* - (polished) description J9B:

oak - (caramel color on cerused oak) suede - (camel color) brass\* - (polished)