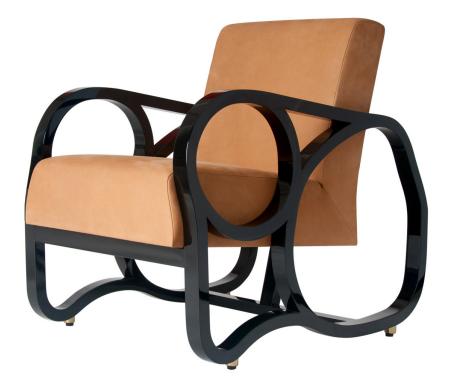

width: 28" depth: 36 1/2" height: 34"

seat height: 16 1/2" arm height: 24 1/2"

description J9A:

lacquer - (high gloss black) suede - (camel color) brass\* - (polished) description J9B:

oak - (caramel color on cerused oak) suede - (camel color)