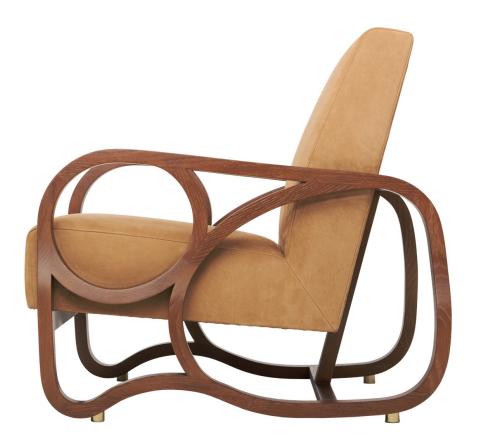

width: 28" depth: 36 1/2" height: 34"

seat height: 16 1/2" arm height: 24 1/2"

description J9A:

lacquer - (high gloss black) suede - (camel color) brass\* - (polished) description J9B:

oak - (caramel color on cerused oak) suede - (camel color)