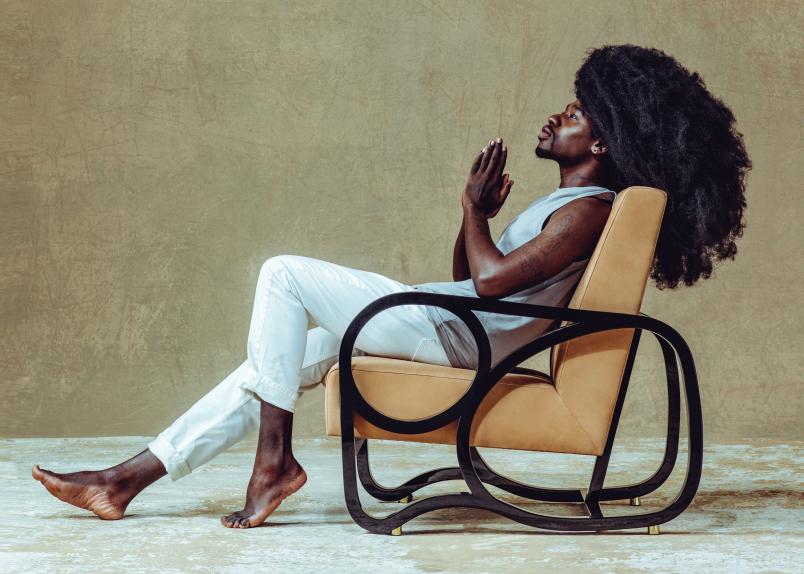

Compound curves and luxurious finishes describe the Lounge Chair. Inspired by inimitable taste maker Coco Chanel and 1930's Paris, this eye-catching piece features the curved lines and camel suede often found in Chanel's interiors. The Lounge Chair connects to the floor with four polished brass accents.

width: 28" depth: 36 1/2" height: 34"

seat height: 16 1/2" arm height: 24 1/2"

description J9A:

lacquer - (high gloss black) suede - (camel color) brass\* - (polished) description J9B:

oak - (caramel color on cerused oak) suede - (camel color)