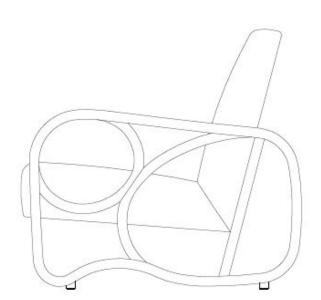

Compound curves and luxurious finishes describe the Lounge Chair. Inspired by inimitable taste maker Coco Chanel and 1930's Paris, this eye-catching piece features the curved lines and camel suede often found in Chanel's interiors. The Lounge Chair connects to the floor with four polished brass accents.

width: 28" depth: 36 1/2" height: 34"

seat height: 16 1/2" arm height: 24 1/2"

description J9A:

lacquer - (high gloss black) suede - (camel color) brass\* - (polished) description J9B:

oak - (caramel color on cerused oak) suede - (camel color)