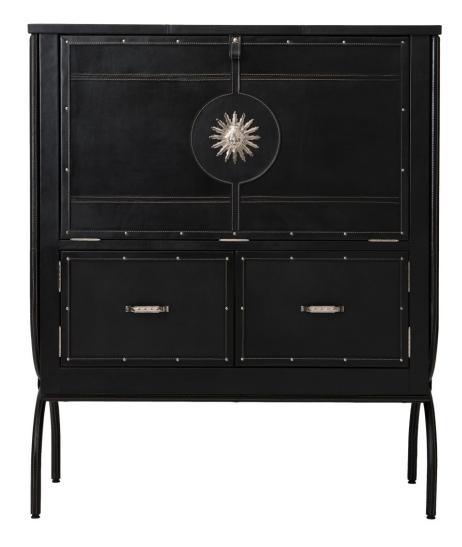

## description J5B:

leather - (black with khaki color stitch)
canvas - (oatmeal color)
brass\* - (polished nickel)
power data unit inside (2 outlets, 1 USB,
UL Approved)

Juniper

<sup>\*</sup> note lacquer coating naturally wears over time leaving a beautiful brass patina.