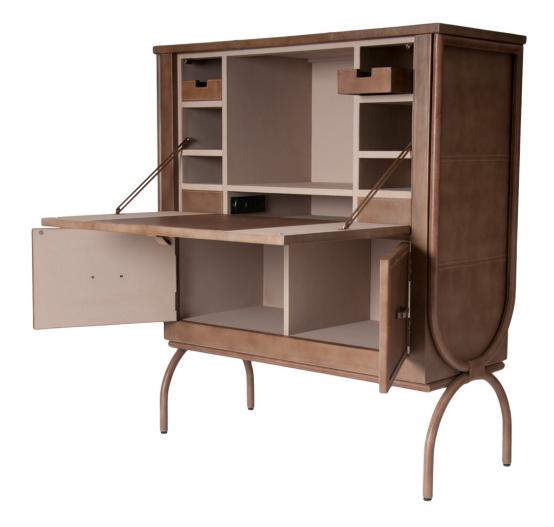

The Leather Desk combines the rugged masculinity of saddlery and the delicate femininity of jewelry. The exterior features leather with khaki stitching, adorned with an antique pendant and handles, reinterpretations of antique hardware found at a Paris Flea market. The beautifully lined canvas interior features shelving, drawers, a foldout desk and a power outlet for optimal function.

## description J5A:

leather - (tan with khaki color stitch)
canvas - (oatmeal color)
brass\* - (antique brass color)
power data unit inside (2 outlets, 1 USB, UL
Approved)