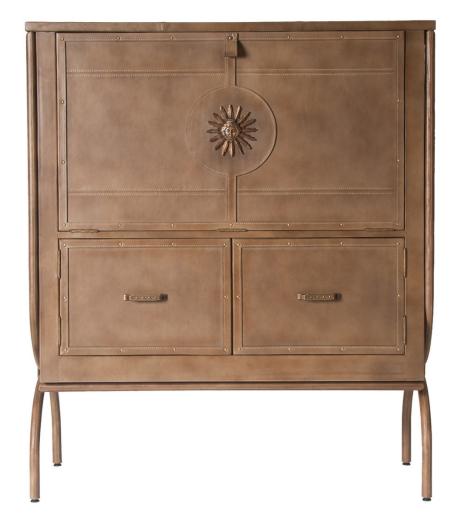

## description J5A:

leather - (tan with khaki color stitch)
canvas - (oatmeal color)
brass\* - (antique brass color)
power data unit inside (2 outlets, 1 USB, UL
Approved)