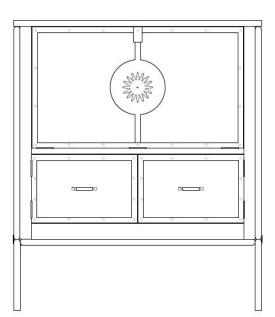

The Leather Desk combines the rugged masculinity of saddlery and the delicate femininity of jewelry. The exterior features leather with khaki stitching, adorned with an antique pendant and handles, reinterpretations of antique hardware found at a Paris Flea market. The beautifully lined canvas interior features shelving, drawers, a foldout desk and a power outlet for optimal function.

width: 44 1/2" depth: 19" height: 52" desk height: 29"

## description J5A:

leather - (tan with khaki color stitch)
canvas - (oatmeal color)
brass\* - (antique brass color)
power data unit inside (2 outlets, 1 USB, UL
Approved)