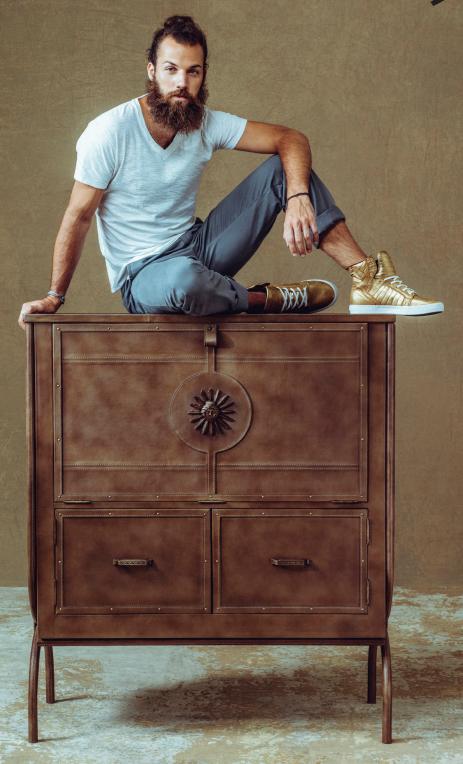

The Leather Desk combines the rugged masculinity of saddlery and the delicate femininity of jewelry. The exterior features leather with khaki stitching, adorned with an antique pendant and handles, reinterpretations of antique hardware found at a Paris Flea market. The beautifully lined canvas interior features shelving, drawers, a foldout desk and a power outlet for optimal function.