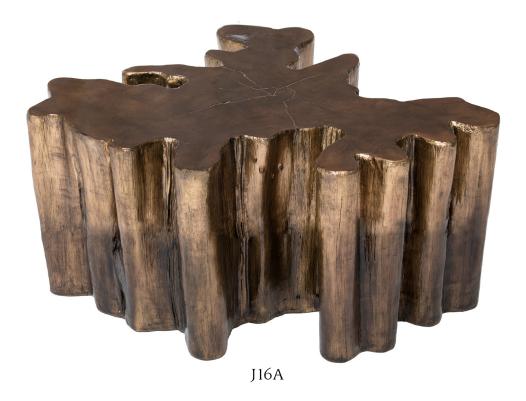

## **J**16A

The focal point of any room, the Coffee Table connects natural elements to the human touch. The Coffee Table was inspired by the idea of pouring liquid metal over natural wood and letting it fall and seep into the cracks. This work of art is finished in antique brass color and works best with both small and large together.

large:

width: 36 1/2" depth: 32 1/2" height: 16 1/2"

description J16A:

resin (antique brass color)

er

www.livejuniper.com

www.livejuniper.com

luniper