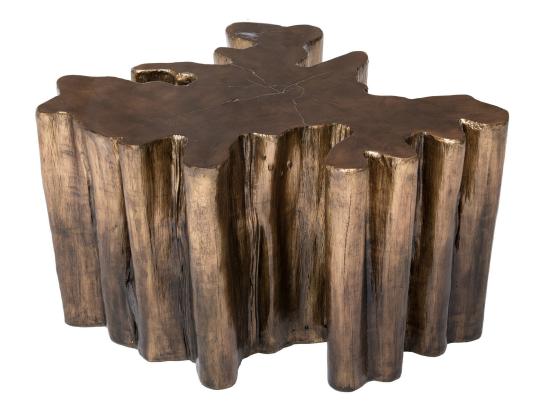

The focal point of any room, the Coffee Table connects natural elements to the human touch. The Coffee Table was inspired by the idea of pouring liquid metal over natural wood and letting it fall and seep into the cracks. This work of art is finished in antique brass color and works best with both small and large together.

large:

width: 37" depth: 32" height: 20 1/2"

description J16A:

resin (antique brass color)

Juniper

www.livejuniper.com

Juniper

Photographs, drawings and designs pictured herein copyright© 1996-2019 Eric Brand Furniture / Juniper, All rights reserved.