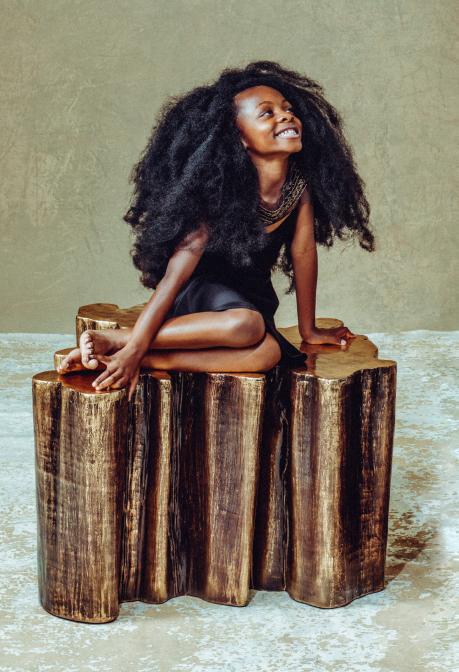

The focal point of any room, the Coffee Table connects natural elements to the human touch. The Coffee Table was inspired by the idea of pouring liquid metal over natural wood and letting it fall and seep into the cracks. This work of art is finished in antique brass color and works best with both small and large together.