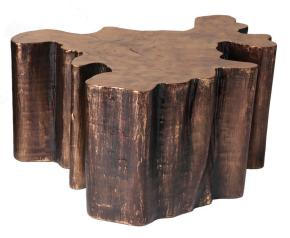

The focal point of any room, the Coffee Table connects natural elements to the human touch. The Coffee Table was inspired by the idea of pouring liquid metal over natural wood and letting it fall and seep into the cracks. This work of art is finished in antique brass color and works best with both small and large together.

large:

width: 37" depth: 32" height: 20 1/2"

description J16A:

resin (antique brass color)

Juniper

www.livejuniper.com

Juniper

Photographs, drawings and designs pictured herein copyright© 1996-2019 Eric Brand Furniture / Juniper, All rights reserved.