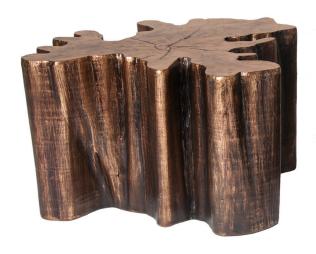

The focal point of any room, the Coffee Table connects natural elements to the human touch. The Coffee Table was inspired by the idea of pouring liquid metal over natural wood and letting it fall and seep into the cracks. This work of art is finished in antique brass color and works best with both small and large together.

large:

width: 37" depth: 32" height: 20 1/2"

description J16A:

resin (antique brass color)

Juniper

www.livejuniper.com

Juniper

Photographs, drawings and designs pictured herein copyright© 1996-2019 Eric Brand Furniture / Juniper, All rights reserved.