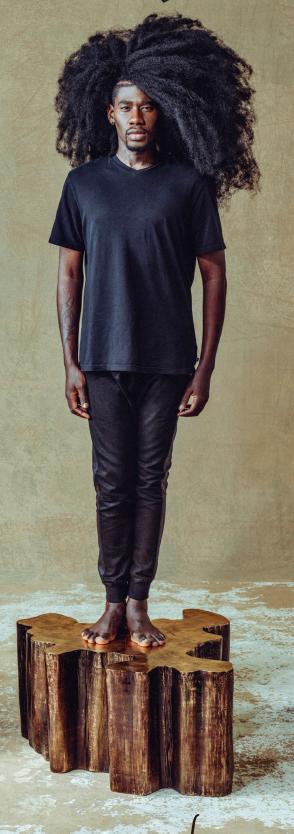

The focal point of any room, the Coffee Table connects natural elements to the human touch. The Coffee Table was inspired by the idea of pouring liquid metal over natural wood and letting it fall and seep into the cracks. This work of art is finished in antique brass color and works best with both small and large together.