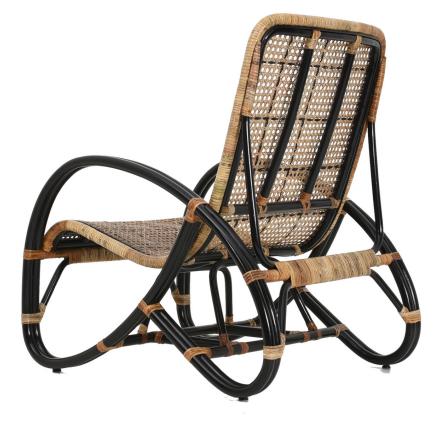

Take a load off, relax your mind and just unwind. Experts say spending time in nature helps you recharge and re-boots your creativity. No time for the outdoors? Nothing is more natural than our J80 rattan lounger composed of an all-natural multi colored wicker seat with solid rattan black arms and legs. Sensuously curved and deceptively light, all whilst being incredibly strong. Sit back and relax, we got you.

width: 27" depth: 35" height: 38" seat height: 16" arm height: 22" seat depth: 19"

description:

rattan - (shiny black) wicker - (light and medium neutral, black)

Uniper

www.livejuniper.com

Juniper

www.livejuniper.com