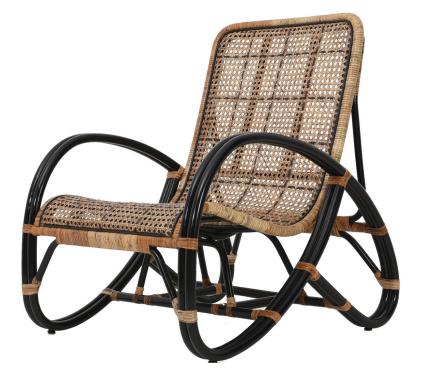

Take a load off, relax your mind and just unwind. Experts say spending time in nature helps you recharge and re-boots your creativity. No time for the outdoors? Nothing is more natural than our J80 rattan lounger composed of an all-natural multi colored wicker seat with solid rattan black arms and legs. Sensuously curved and deceptively light, all whilst being incredibly strong. Sit back and relax, we got you.

width: 27" depth: 35" height: 38" seat height: 16" arm height: 22" seat depth: 19"

description:

rattan - (shiny black) wicker - (light and medium neutral, black)

Uniper

www.livejuniper.com

Juniper

www.livejuniper.com