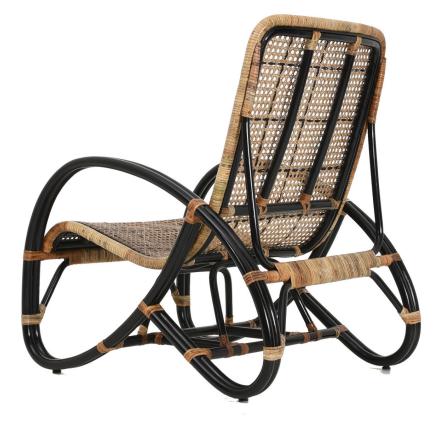

Take a load off, relax your mind and just unwind. Experts say spending time in nature helps you recharge and re-boots your creativity. No time for the outdoors? Nothing is more natural than our J80 rattan lounger composed of an all-natural multi colored wicker seat with solid rattan black arms and legs. Sensuously curved and deceptively light, all whilst being incredibly strong. Sit back and relax, we got you.

width: 27" depth: 35" height: 38" seat height: 16" arm height: 22" seat depth: 19"

description:

rattan - (shiny black) wicker - (light and medium neutral, black)

Uniper

www.livejuniper.com

Juniper

www.livejuniper.com