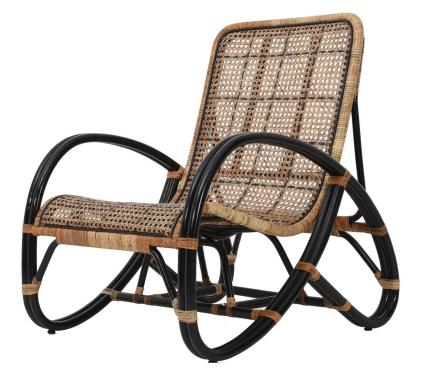

Take a load off, relax your mind and just unwind. Experts say spending time in nature helps you recharge and re-boots your creativity. No time for the outdoors? Nothing is more natural than our J80 rattan lounger composed of an all-natural multi colored wicker seat with solid rattan black arms and legs. Sensuously curved and deceptively light, all whilst being incredibly strong. Sit back and relax, we got you.

width: 27" depth: 35" height: 38" seat height: 16" arm height: 22" seat depth: 19"

description:

rattan - (shiny black) wicker - (light and medium neutral, black)

Uniper

www.livejuniper.com

Juniper

www.livejuniper.com