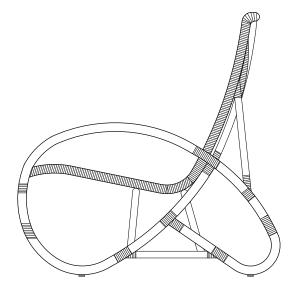

Take a load off, relax your mind and just unwind. Experts say spending time in nature helps you recharge and re-boots your creativity. No time for the outdoors? Nothing is more natural than our J80 rattan lounger composed of an all-natural multi colored wicker seat with solid rattan black arms and legs. Sensuously curved and deceptively light, all whilst being incredibly strong. Sit back and relax, we got you.

width: 27" depth: 35" height: 38" seat height: 16" arm height: 22" seat depth: 19"

description:

rattan - (shiny black) wicker - (light and medium neutral, black)

Uniper

www.livejuniper.com

Juniper

www.livejuniper.com