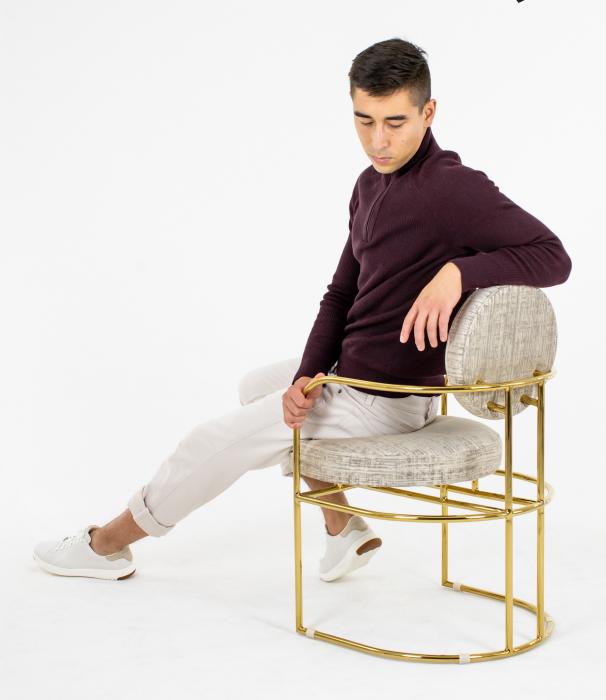

This naughty little number comes in a glamorous champagne silver/It gray patterned fabric. Gracefully curved stainless steel frames the seat and back cushion, polished with brass for a hint of sass. Petite and perhaps unassuming at a first glance, just remember it's the quiet ones you need to watch out for.

## description:

stainless steel - (champagne silver polished brass) fabric - (light gray (flame treatment has been applied); 100% polyester

\* note lacquer coating naturally wears over time leaving a beautiful brass patina.