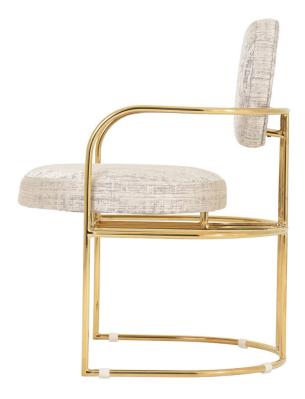

This naughty little number comes in a glamorous champagne silver/It gray patterned fabric. Gracefully curved stainless steel frames the seat and back cushion, polished with brass for a hint of sass. Petite and perhaps unassuming at a first glance, just remember it's the quiet ones you need to watch out for.

width: 20 1/2" depth: 25 1/2" height: 32 1/2" seat height: 18" arm height: 24"