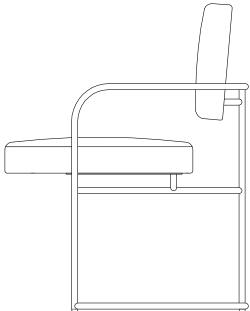

This naughty little number comes in a glamorous champagne silver/It gray patterned fabric. Gracefully curved stainless steel frames the seat and back cushion, polished with brass for a hint of sass. Petite and perhaps unassuming at a first glance, just remember it's the quiet ones you need to watch out for.

width: 20 1/2" depth: 25 1/2" height: 32 1/2" seat height: 18" arm height: 24"