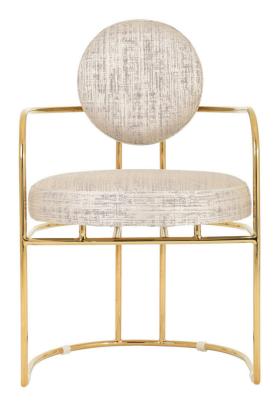

This naughty little number comes in a glamorous champagne silver/It gray patterned fabric. Gracefully curved stainless steel frames the seat and back cushion, polished with brass for a hint of sass. Petite and perhaps unassuming at a first glance, just remember it's the quiet ones you need to watch out for.

## description:

stainless steel - (champagne silver polished brass) fabric - (light gray (flame treatment has been applied); 100% polyester

\* note lacquer coating naturally wears over time leaving a beautiful brass patina.