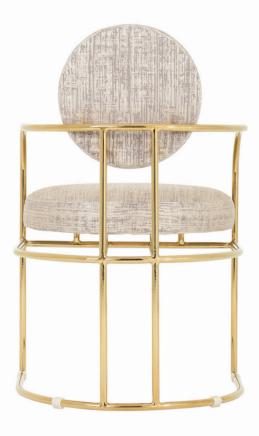

This naughty little number comes in a glamorous champagne silver/It gray patterned fabric. Gracefully curved stainless steel frames the seat and back cushion, polished with brass for a hint of sass. Petite and perhaps unassuming at a first glance, just remember it's the quiet ones you need to watch out for.

## description:

stainless steel - (champagne silver polished brass) fabric - (light gray (flame treatment has been applied); 100% polyester

\* note lacquer coating naturally wears over time leaving a beautiful brass patina.