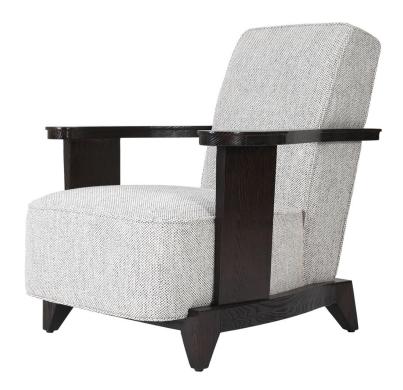

## J78

Sure, it's technically a lounge chair, but we like to think of it more like a throne for lounging. The off white / brown / tan patterned fabric seat and back cushions, framed by dark brown stained wood, with paddle shaped arm support and back frame detailing – all work together to elevate this into a more regal experience. The seat cushion is robust to say the least, and the armrests are wide enough to support a libation or paperback – perfect for a king or queen of lounging.

## description:

oak - (dark brown stain - open pore) fabric - (off white/brown/tan pattern (flame treatment has been applied); 42% polyester, 52% viscose and 6 % linen

Juniper