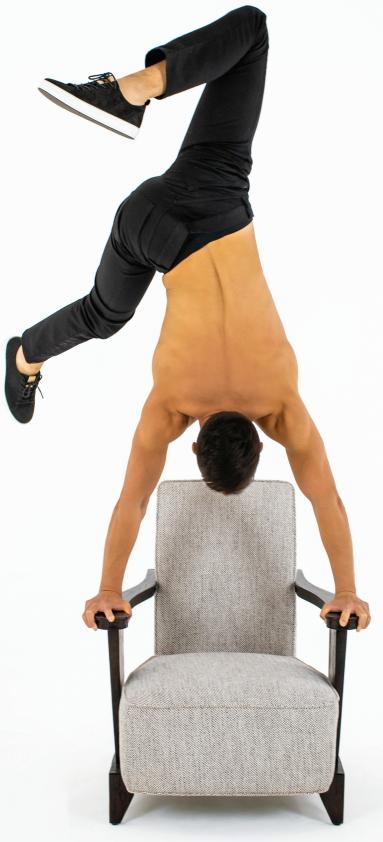

## J78

Sure, it's technically a lounge chair, but we like to think of it more like a throne for lounging. The off white / brown / tan patterned fabric seat and back cushions, framed by dark brown stained wood, with paddle shaped arm support and back frame detailing – all work together to elevate this into a more regal experience. The seat cushion is robust to say the least, and the armrests are wide enough to support a libation or paperback – perfect for a king or queen of lounging.