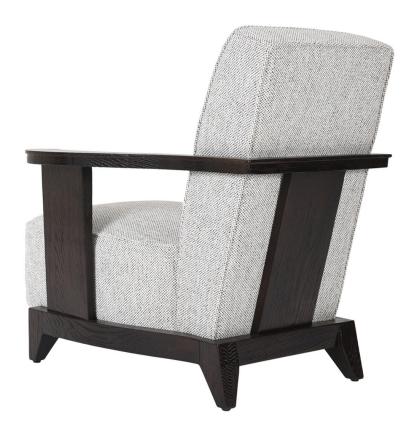

## J78

Sure, it's technically a lounge chair, but we like to think of it more like a throne for lounging. The off white / brown / tan patterned fabric seat and back cushions, framed by dark brown stained wood, with paddle shaped arm support and back frame detailing – all work together to elevate this into a more regal experience. The seat cushion is robust to say the least, and the armrests are wide enough to support a libation or paperback – perfect for a king or queen of lounging.

## description:

oak - (dark brown stain - open pore) fabric - (off white/brown/tan pattern (flame treatment has been applied); 42% polyester, 52% viscose and 6 % linen

Juniper