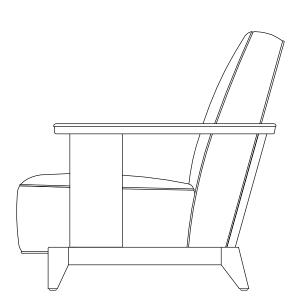

## J78

Sure, it's technically a lounge chair, but we like to think of it more like a throne for lounging. The off white / brown / tan patterned fabric seat and back cushions, framed by dark brown stained wood, with paddle shaped arm support and back frame detailing – all work together to elevate this into a more regal experience. The seat cushion is robust to say the least, and the armrests are wide enough to support a libation or paperback – perfect for a king or queen of lounging.

width: 29 1/2" depth: 36" height: 34 1/2" seat height: 16" arm height: 22 1/2"

## description:

oak - (dark brown stain - open pore) fabric - (off white/brown/tan pattern (flame treatment has been applied); 42% polyester, 52% viscose and 6 % linen

Juniper