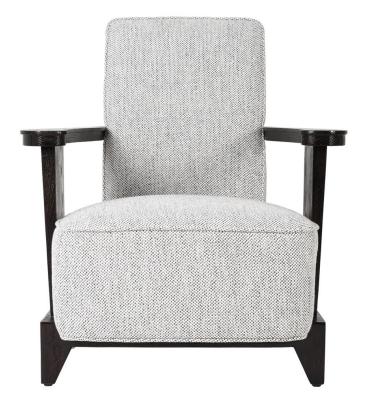

## J78

Sure, it's technically a lounge chair, but we like to think of it more like a throne for lounging. The off white / brown / tan patterned fabric seat and back cushions, framed by dark brown stained wood, with paddle shaped arm support and back frame detailing – all work together to elevate this into a more regal experience. The seat cushion is robust to say the least, and the armrests are wide enough to support a libation or paperback – perfect for a king or queen of lounging.

## description:

oak - (dark brown stain - open pore) fabric - (off white/brown/tan pattern (flame treatment has been applied); 42% polyester, 52% viscose and 6 % linen

Juniper