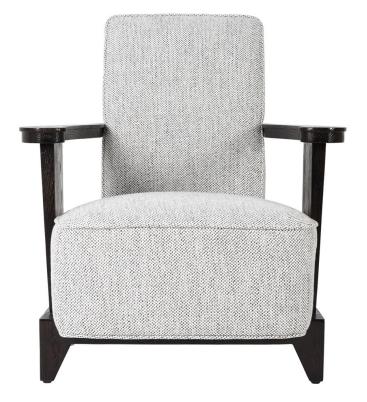

Sure, it's technically a lounge chair, but we like to think of it more like a throne for lounging. The off white / brown / tan patterned fabric seat and back cushions, framed by dark brown stained wood, with paddle shaped arm support and back frame detailing – all work together to elevate this into a more regal experience. The seat cushion is robust to say the least, and the armrests are wide enough to support a libation or paperback – perfect for a king or queen of lounging.

width: 29 1/2" depth: 36" height: 34 1/2" seat height: 16" arm height: 22 1/2"

description:

oak - (dark brown stain - open pore) fabric - (off white/brown/tan pattern (flame treatment has been applied); 42% polyester, 52% viscose and 6 % linen