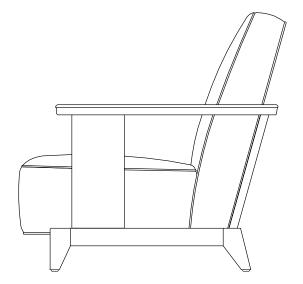

Sure, it's technically a lounge chair, but we like to think of it more like a throne for lounging. The off white / brown / tan patterned fabric seat and back cushions, framed by dark brown stained wood, with paddle shaped arm support and back frame detailing – all work together to elevate this into a more regal experience. The seat cushion is robust to say the least, and the armrests are wide enough to support a libation or paperback – perfect for a king or queen of lounging.

width: 29 1/2" depth: 36" height: 34 1/2" seat height: 16" arm height: 22 1/2"

description:

oak - (dark brown stain - open pore) fabric - (off white/brown/tan pattern (flame treatment has been applied); 42% polyester, 52% viscose and 6 % linen