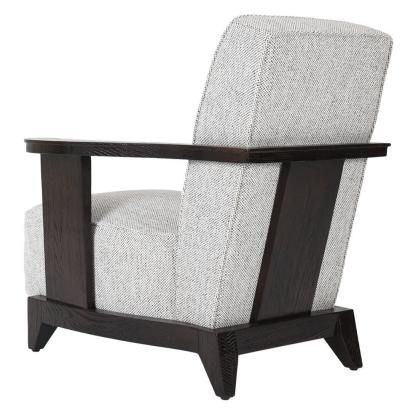

Sure, it's technically a lounge chair, but we like to think of it more like a throne for lounging. The off white / brown / tan patterned fabric seat and back cushions, framed by dark brown stained wood, with paddle shaped arm support and back frame detailing – all work together to elevate this into a more regal experience. The seat cushion is robust to say the least, and the armrests are wide enough to support a libation or paperback – perfect for a king or queen of lounging.

width: 29 1/2" depth: 36" height: 34 1/2" seat height: 16" arm height: 22 1/2"

description:

oak - (dark brown stain - open pore) fabric - (off white/brown/tan pattern (flame treatment has been applied); 42% polyester, 52% viscose and 6 % linen