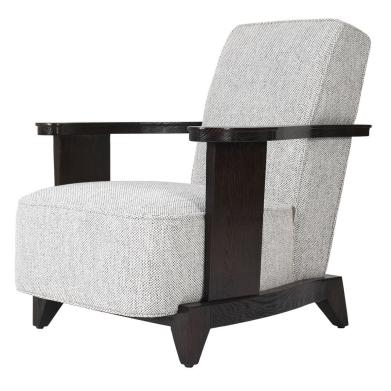

Sure, it's technically a lounge chair, but we like to think of it more like a throne for lounging. The off white / brown / tan patterned fabric seat and back cushions, framed by dark brown stained wood, with paddle shaped arm support and back frame detailing – all work together to elevate this into a more regal experience. The seat cushion is robust to say the least, and the armrests are wide enough to support a libation or paperback – perfect for a king or queen of lounging.

width: 29 1/2" depth: 36" height: 34 1/2" seat height: 16" arm height: 22 1/2"

description:

oak - (dark brown stain - open pore) fabric - (off white/brown/tan pattern (flame treatment has been applied); 42% polyester, 52% viscose and 6 % linen