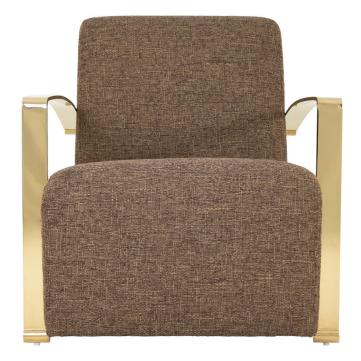

## J77

Take a seat. Look good doing it. Whether you choose it for the patterned dark brown/ medium brown fabric or the thick seat cushions, this lounge chair says, "stay a while." Stainless steel arms and feet shine with a polished brass finish, adding a touch of class to your leisure. After all, just because you're lounging, doesn't mean you're not concerned with appearances.

width: 30" depth: 34" height: 31 1/2" seat height: 17 1/2" arm height: 23 1/2"

description:

stainless steel - (polished brass) fabric - (dark brown/medium brown (flame treatment has been applied): 100% polyester