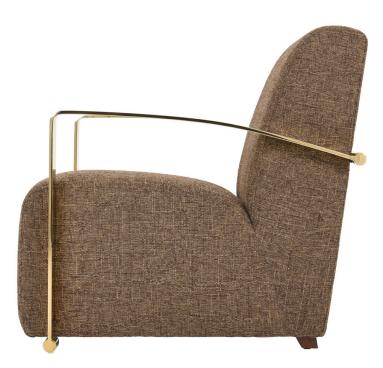

## J77

Take a seat. Look good doing it. Whether you choose it for the patterned dark brown/ medium brown fabric or the thick seat cushions, this lounge chair says, "stay a while." Stainless steel arms and feet shine with a polished brass finish, adding a touch of class to your leisure. After all, just because you're lounging, doesn't mean you're not concerned with appearances.

width: 30" depth: 34" height: 31 1/2" seat height: 17 1/2" arm height: 23 1/2"

description:

stainless steel - (polished brass) fabric - (dark brown/medium brown (flame treatment has been applied): 100% polyester