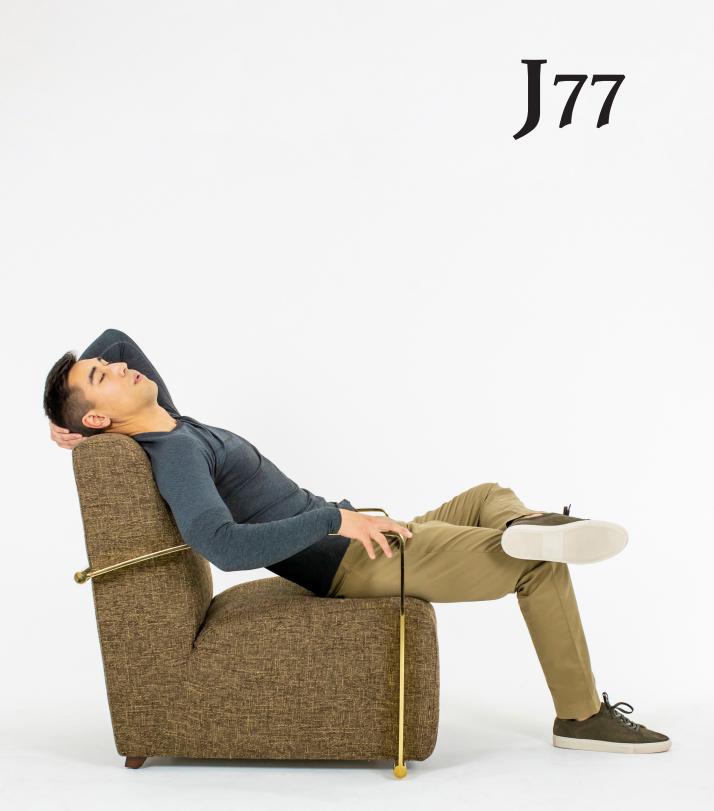

## J77

Take a seat. Look good doing it. Whether you choose it for the patterned dark brown/ medium brown fabric or the thick seat cushions, this lounge chair says, "stay a while." Stainless steel arms and feet shine with a polished brass finish, adding a touch of class to your leisure. After all, just because you're lounging, doesn't mean you're not concerned with appearances.

width: 30" depth: 34" height: 31 1/2" seat height: 17 1/2" arm height: 23 1/2"

description:

stainless steel - (polished brass) fabric - (dark brown/medium brown (flame treatment has been applied): 100% polyester