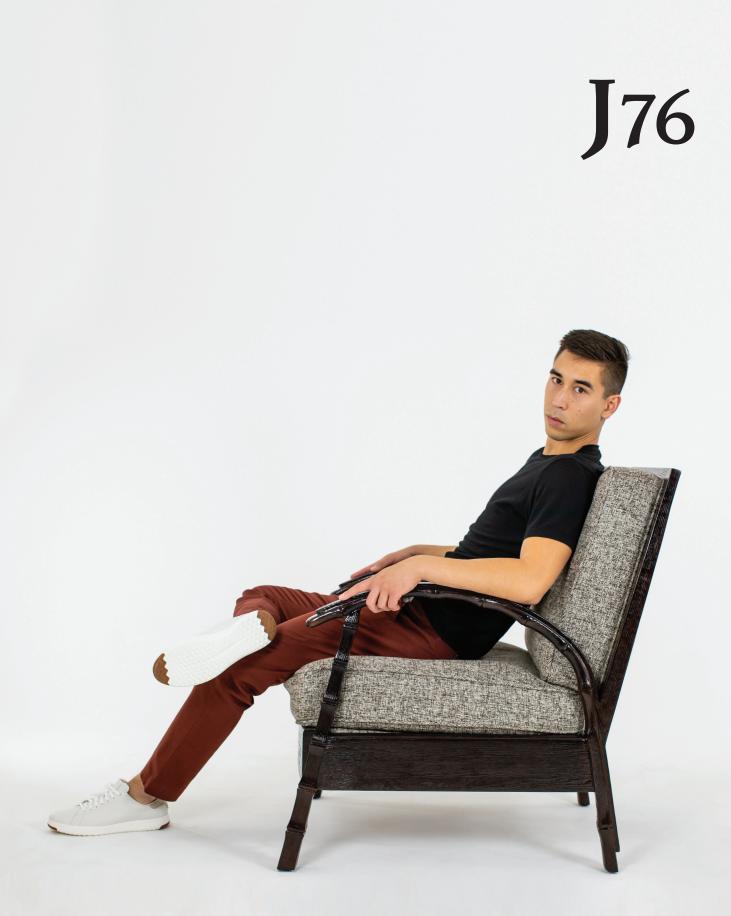

## **J**76

The art of lounging is redefined with the J76 – comprised of oak and off white/ light and dark brown patterned fabric seat and back cushions, and framed with dark brown-stained wood. The curved bamboo shape arm details encourage you to just go with the flow while you perfect your chill in style.

width: 30" depth: 35" height: 36" seat height: 20 1/2" arm height: 26"

description:

oak - (dark brown stain) fabric - (off white/light brown/dark brown pattern (flame treatment has been applied); 55% polyester, 12% acrylic, 27% Cotton, 6 % linen