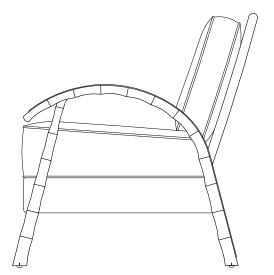

## **J**76

The art of lounging is redefined with the J76 – comprised of oak and off white/ light and dark brown patterned fabric seat and back cushions, and framed with dark brown-stained wood. The curved bamboo shape arm details encourage you to just go with the flow while you perfect your chill in style.

width: 30" depth: 35" height: 36" seat height: 20 1/2" arm height: 26"

description:

oak - (dark brown stain) fabric - (off white/light brown/dark brown pattern (flame treatment has been applied); 55% polyester, 12% acrylic, 27% Cotton, 6 % linen