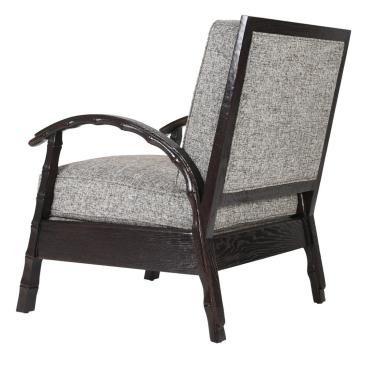

## **J**76

The art of lounging is redefined with the J76 – comprised of oak and off white/ light and dark brown patterned fabric seat and back cushions, and framed with dark brown-stained wood. The curved bamboo shape arm details encourage you to just go with the flow while you perfect your chill in style.

width: 30" depth: 35" height: 36" seat height: 20 1/2" arm height: 26"

description:

oak - (dark brown stain) fabric - (off white/light brown/dark brown pattern (flame treatment has been applied); 55% polyester, 12% acrylic, 27% Cotton, 6 % linen