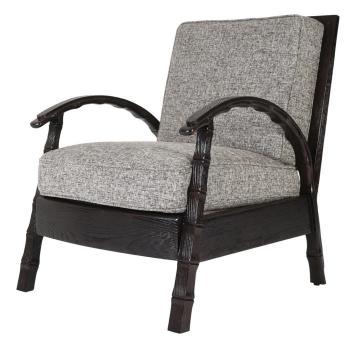

## **J**76

The art of lounging is redefined with the J76 – comprised of oak and off white/ light and dark brown patterned fabric seat and back cushions, and framed with dark brown-stained wood. The curved bamboo shape arm details encourage you to just go with the flow while you perfect your chill in style.

width: 30" depth: 35" height: 36" seat height: 20 1/2" arm height: 26"

description:

oak - (dark brown stain) fabric - (off white/light brown/dark brown pattern (flame treatment has been applied); 55% polyester, 12% acrylic, 27% Cotton, 6 % linen