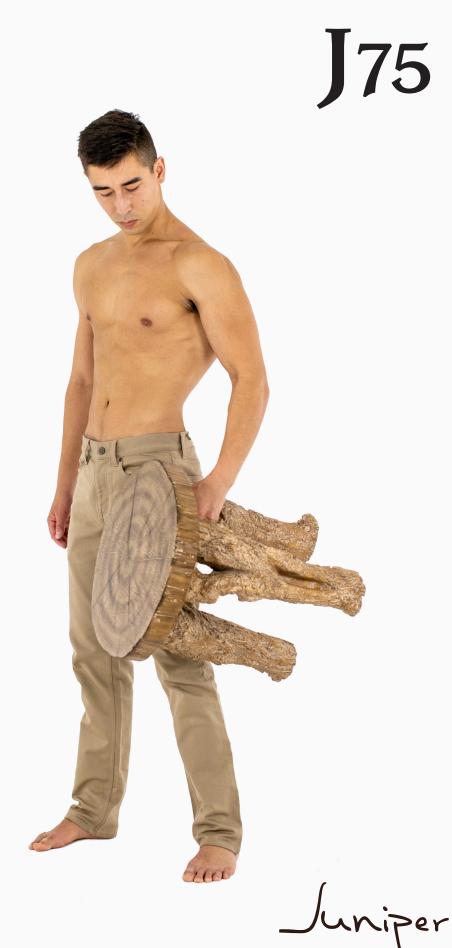

Add a rustic touch of charm to any room with this wood look resin side table. With branchlike legs and a tree ring patterned top, guests will assume you channeled some serious lumberjack skills and crafted it yourself during a hike through the woods. The J75 will warm up any space it dwells in – no axe required.

\*Cover or move indoors during inclement weather

width: 19" depth: 17" height: 18"

description J75A:

resin\* - (dark brown)

description J75B:

resin\* - (light brown)

Uniper

www.livejuniper.com