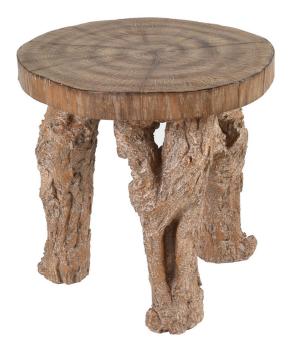

Add a rustic touch of charm to any room with this wood look resin side table. With branchlike legs and a tree ring patterned top, guests will assume you channeled some serious lumberjack skills and crafted it yourself during a hike through the woods. The J75 will warm up any space it dwells in – no axe required.

\*Cover or move indoors during inclement weather

width: 19" depth: 17" height: 18"

description J75A:

resin\* - (dark brown)

description J75B:

resin\* - (light brown)

Uniper

www.livejuniper.com