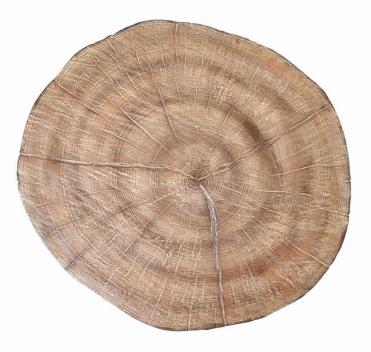

Add a rustic touch of charm to any room with this wood look resin side table. With branchlike legs and a tree ring patterned top, guests will assume you channeled some serious lumberjack skills and crafted it yourself during a hike through the woods. The J75 will warm up any space it dwells in – no axe required.

\*Cover or move indoors during inclement weather

width: 19" depth: 17" height: 18"

description J75A:

resin\* - (dark brown)

description J75B:

resin\* - (light brown)

Uniper

www.livejuniper.com