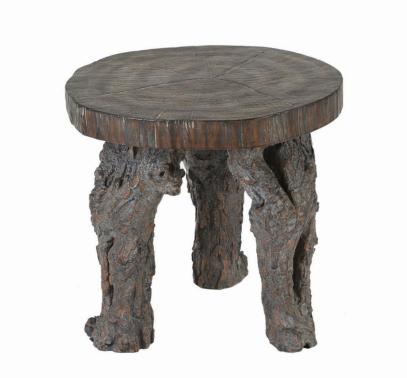

Add a rustic touch of charm to any room with this wood look resin side table. With branchlike legs and a tree ring patterned top, guests will assume you channeled some serious lumberjack skills and crafted it yourself during a hike through the woods. The J75 will warm up any space it dwells in – no axe required.

\*Cover or move indoors during inclement weather

width: 19" depth: 17" height: 18"

description J75A:

resin\* - (dark brown)

description J75B:

resin\* - (light brown)

Uniper

www.livejuniper.com