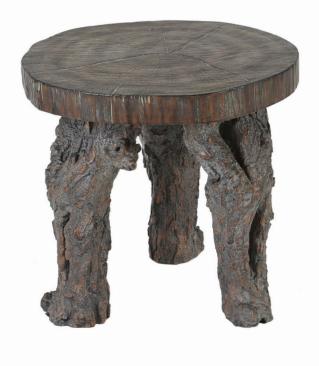

Add a rustic touch of charm to any room with this wood look resin side table. With branch-like legs and a tree ring patterned top, guests will assume you channeled some serious lumberjack skills and crafted it yourself during a hike through the woods. Because of its water-resistant resin, the J75 will warm up any space it dwells in – indoors or out – no axe required.