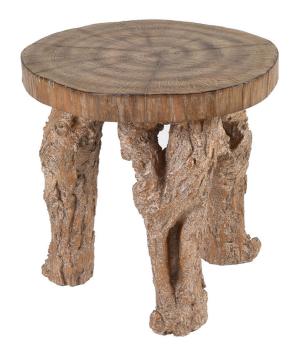

Add a rustic touch of charm to any room with this wood look resin side table. With branch-like legs and a tree ring patterned top, guests will assume you channeled some serious lumberjack skills and crafted it yourself during a hike through the woods. Because of its water-resistant resin, the J75 will warm up any space it dwells in – indoors or out – no axe required.

width: 19" depth: 17" height: 18"

description J75A:

description J75B:

resin - (dark brown)

resin - (light brown)

Juniper

www.livejuniper.com

Photographs, drawings and designs pictured herein copyright@ 1996-2019 Eric Brand Furniture / Juniper. All rights reserved.