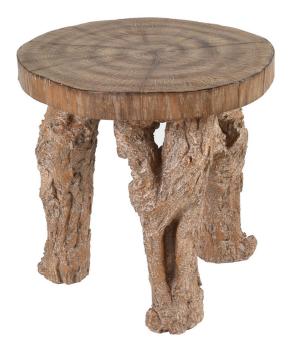

Add a rustic touch of charm to any room with this wood look resin side table. With branchlike legs and a tree ring patterned top, guests will assume you channeled some serious lumberjack skills and crafted it yourself during a hike through the woods. Because of its water-resistant resin, the J75 will warm up any space it dwells in – indoors or out – no axe required.

width: 19"" depth: 17" height: 18"

description J75A:

resin - (dark brown)

description J75B:

resin - (light brown)

Uniper

www.livejuniper.com

www.livejuniper.com