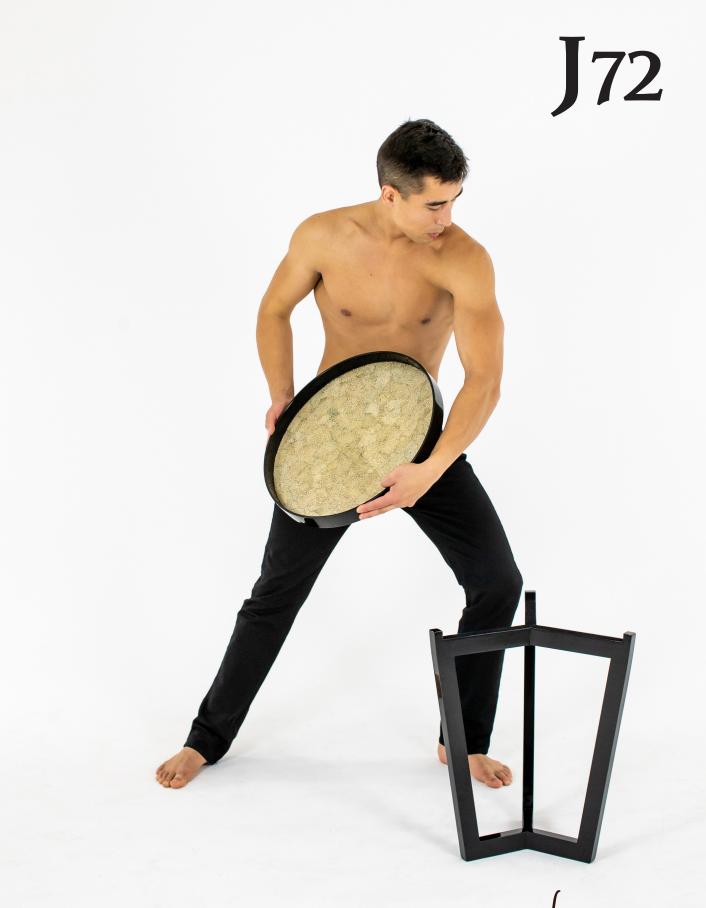

**J**72

It's the seemingly demure, quiet side tables you need to watch out for. Take the J72, for example: comprised of medium-density fiberboard (MDF), and finished with black lacquer for a glossy touch, the J72 Side Table is topped with a yellow eggshell lacquer tray. Elegant enough, right? But don't judge this table by its cover – the underside is finished with decadent black velvet because the table top is removable and can be used as a tray. This soft touch means the tray can be placed anywhere your heart desires without tarnishing other surfaces.

width: 18" depth: 18" height: 22"

description:

melamine, lacquer - (black lacquer, yellow eggshell lacquer, black velvet)

Uniper

www.livejuniper.com

aniper 1

www.livejuniper.com

Photographs, drawings and designs pictured herein copyright© 1996-2019 Eric Brand Furniture / Juniper. All rights reserved.