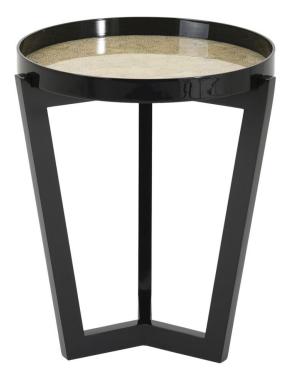

**J**72

It's the seemingly demure, quiet side tables you need to watch out for. Take the J72, for example: comprised of medium-density fiberboard (MDF), and finished with black lacquer for a glossy touch, the J72 Side Table is topped with a yellow eggshell lacquer tray. Elegant enough, right? But don't judge this table by its cover – the underside is finished with decadent black velvet because the table top is removable and can be used as a tray. This soft touch means the tray can be placed anywhere your heart desires without tarnishing other surfaces.

width: 18" depth: 18" height: 22"

description:

melamine, lacquer - (black lacquer, yellow eggshell lacquer, black velvet)

Uniper

www.livejuniper.com

aniper 1

www.livejuniper.com

Photographs, drawings and designs pictured herein copyright© 1996-2019 Eric Brand Furniture / Juniper. All rights reserved.