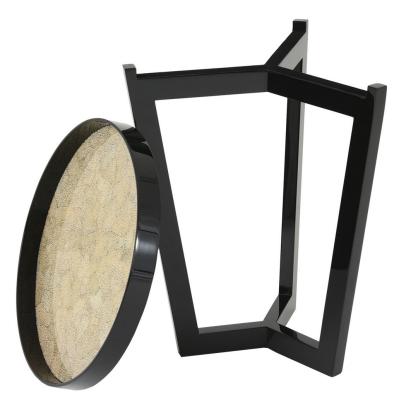

**J**72

It's the seemingly demure, quiet side tables you need to watch out for. Take the J72, for example: comprised of medium-density fiberboard (MDF), and finished with black lacquer for a glossy touch, the J72 Side Table is topped with a yellow eggshell lacquer tray. Elegant enough, right? But don't judge this table by its cover – the underside is finished with decadent black velvet because the table top is removable and can be used as a tray. This soft touch means the tray can be placed anywhere your heart desires without tarnishing other surfaces.

width: 18" depth: 18" height: 22"

description:

melamine, lacquer - (black lacquer, yellow eggshell lacquer, black velvet)

Uniper

www.livejuniper.com

aniper 1

www.livejuniper.com

Photographs, drawings and designs pictured herein copyright© 1996-2019 Eric Brand Furniture / Juniper. All rights reserved.