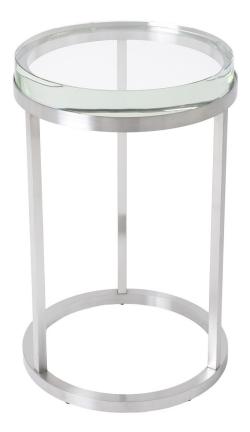

**J**70

I can see clearly now. This occasional table will spin heads when it enters a room. This thick tempered glass top table comes in 2 different bases; a hairline brushed stainless steel and a polished brass finish. It will be the focus of your room whether as a standalone piece or, even better, as a pair.

diameter: 12 3/4" height: 24"

description J70A:

description J70B:

stainless steel - (hairline brushed) glass - (smooth) brass\* - (polished) glass - (smooth)

\* note lacquer coating naturally wears over time leaving a beautiful brass patina.