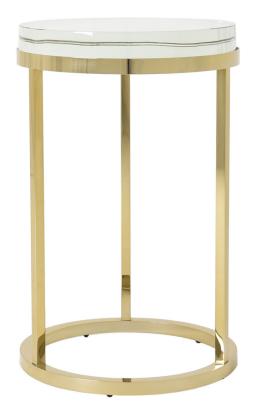

**J**70

I can see clearly now. This occasional table will spin heads when it enters a room. This thick tempered glass top table comes in 2 different bases; a hairline brushed stainless steel and a polished brass finish. It will be the focus of your room whether as a standalone piece or, even better, as a pair.

diameter: 12 3/4" height: 24"

description J70A:

description J70B:

stainless steel - (hairline brushed) glass - (smooth) brass\* - (polished) glass - (smooth)

\* note lacquer coating naturally wears over time leaving a beautiful brass patina.