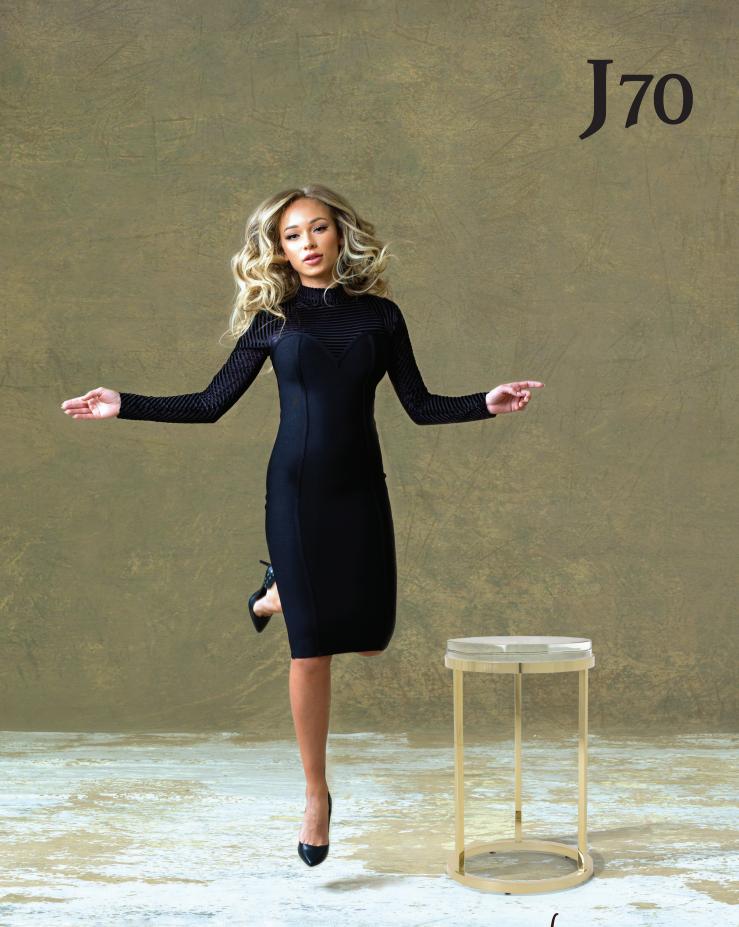

**J**70

I can see clearly now. This occasional table will spin heads when it enters a room. This thick tempered glass top table comes in 2 different bases; a hairline brushed stainless steel and a polished brass finish. It will be the focus of your room whether as a standalone piece or, even better, as a pair.

diameter: 12 3/4" height: 24"

description J70A:

description J70B:

stainless steel - (hairline brushed) glass - (smooth) brass\* - (polished) glass - (smooth)

\* note lacquer coating naturally wears over time leaving a beautiful brass patina.