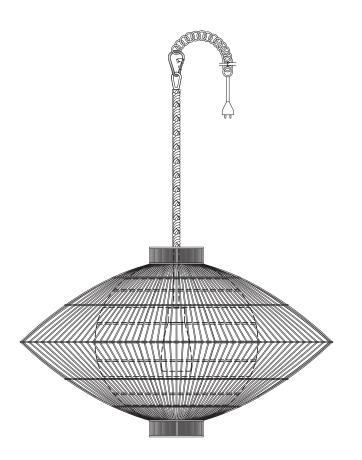

"Let there be light, as long as it's art", thus hanging pendant A was created. Inspired by fish traps from Asia, this pendant incorporates the warmth of wicker and abaca with the strength of iron for a winning combination. Hang it anywhere you wish to make a statement. \*includes canopy and lighting kits, UL compliant, max 75 watts (bulb not included). Note - 35" rope is not adjustable and may need swag for lower ceilings

canopy width: 36 1/2" canopy depth: 36 1/2" canopy height: 22"

rope length: 35" (length not adjustable)

chain length: 24" cord length: 16"

canopy cover: 4 5/8" x 5 1/2"

## description:

wicker - (brown)
abaca - (brown)
glass - (opal white diffuser)
iron - (powder coated)
steel canopy - (medium bronze)
E26 ceramic socket
2 prong plug
wired for 110 voltage

Juniper