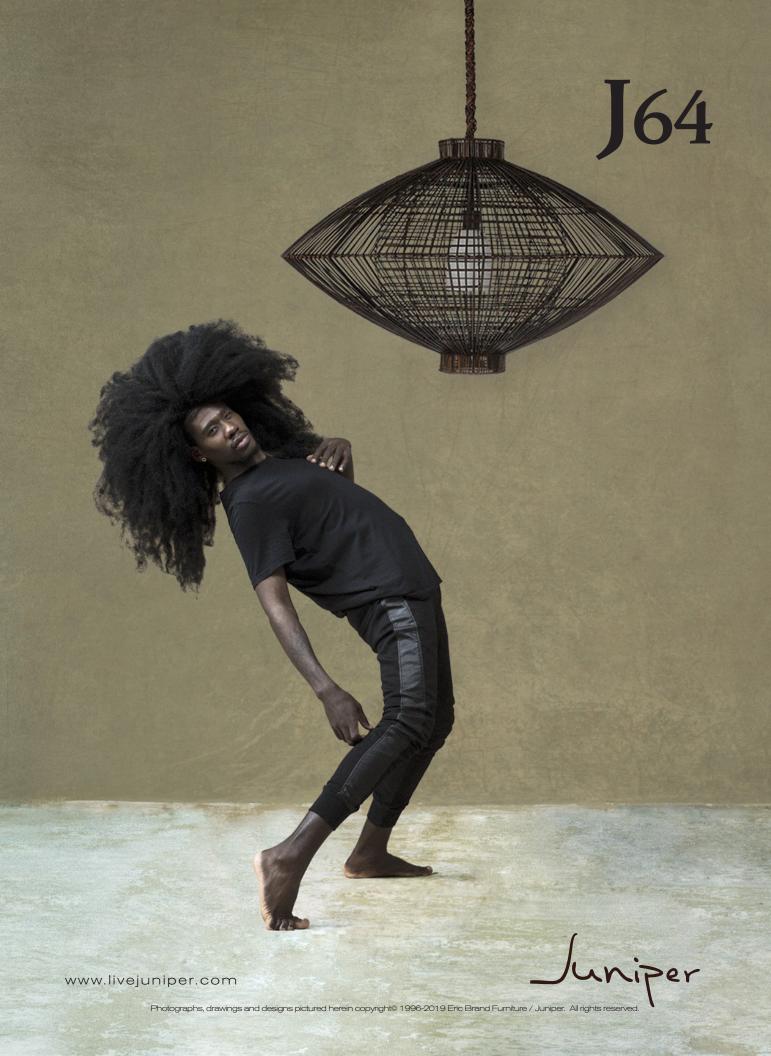

"Let there be light, as long as it's art", thus hanging pendant A was created. Inspired by fish traps from Asia, this pendant incorporates the warmth of wicker and abaca with the strength of iron for a winning combination. Hang it anywhere you wish to make a statement. \*includes canopy and lighting kits, UL compliant, max 75 watts (bulb not included). Note - 35" rope is not adjustable and may need swag for lower ceilings

## J64

Juniper