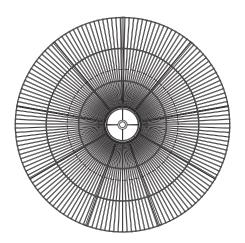

"Let there be light, as long as it's art", thus hanging pendant A was created. Inspired by fish traps from Asia, this pendant incorporates the warmth of wicker and abaca with the strength of iron for a winning combination. Hang it anywhere you wish to make a statement. \*includes canopy and lighting kits, UL compliant, max 75 watts (bulb not included). Note - 35" rope is not adjustable and may need swag for lower ceilings

## description:

wicker - (brown)
abaca - (brown)
glass - (opal white diffuser)
iron - (powder coated)
steel canopy - (medium bronze)
E26 ceramic socket
2 prong plug
wired for 110 voltage

Juniper