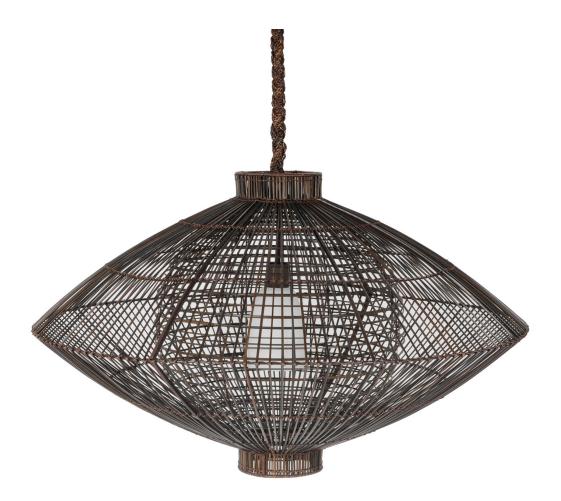

"Let there be light, as long as it's art", thus hanging pendant A was created. Inspired by fish traps from Asia, this pendant incorporates the warmth of wicker and abaca with the strength of iron for a winning combination. Hang it anywhere you wish to make a statement. \*includes canopy and lighting kits, UL compliant, max 75 watts (bulb not included). Note - 35" rope is not adjustable and may need swag for lower ceilings

canopy width: 36 1/2" canopy depth: 36 1/2" canopy height: 22"

rope length: 35" (length not adjustable)

chain length: 24" cord length: 16"

canopy cover: 4 5/8" x 5 1/2"

## description:

wicker - (brown)
abaca - (brown)
glass - (opal white diffuser)
iron - (powder coated)
steel canopy - (medium bronze)
E26 ceramic socket
2 prong plug
wired for 110 voltage

Juniper