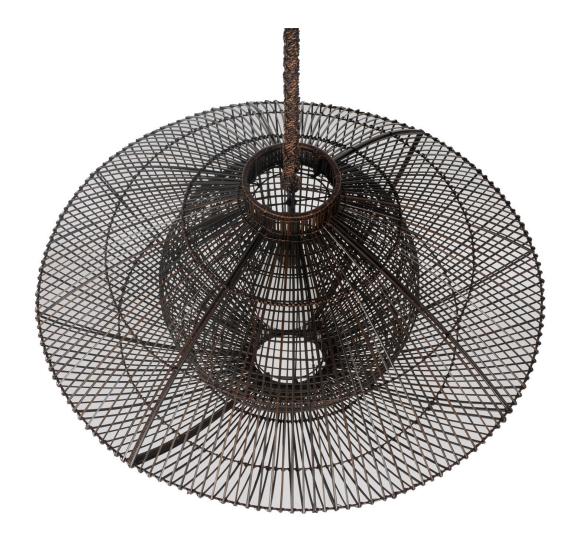

"Let there be light, as long as it's art", thus hanging pendant A was created. Inspired by fish traps from Asia, this pendant incorporates the warmth of wicker and abaca with the strength of iron for a winning combination. Hang it anywhere you wish to make a statement. \*includes canopy and lighting kits, UL compliant, max 75 watts (bulb not included). Note - 35" rope is not adjustable and may need swag for lower ceilings

canopy width: 36 1/2" canopy depth: 36 1/2" canopy height: 22"

rope length: 35" (length not adjustable)

chain length: 24" cord length: 16"

canopy cover: 4 5/8" x 5 1/2"

## description:

wicker - (brown)
abaca - (brown)
glass - (opal white diffuser)
iron - (powder coated)
steel canopy - (medium bronze)
E26 ceramic socket
2 prong plug
wired for 110 voltage

Juniper