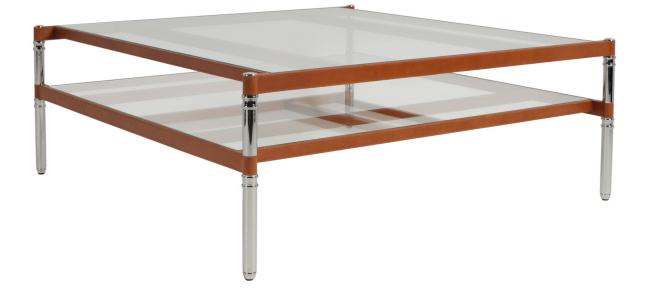

## **J**63

That's a wrap, leather wrapped steel that is. Combining a polished stainless steel base with the versatility of glass and the rugged beauty of saddle leather, this coffee table is sure to fit in with your décor.

width: 48" depth: 48" height: 18 1/4"

description J63A:

leather - (dark brown with khaki stitching) glass - (smooth) stainless steel - (polished) description J63B:

leather - (dark caramel with khaki stitching) glass - (smooth) stainless steel - (polished)