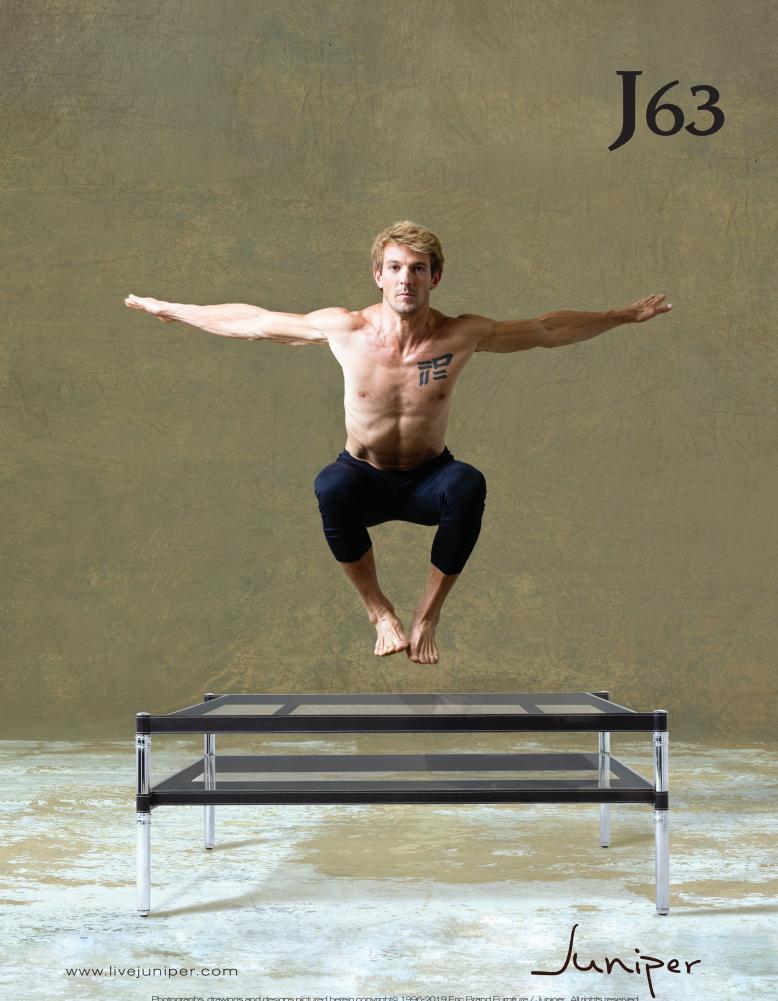

## **J**63

That's a wrap, leather wrapped steel that is. Combining a polished stainless steel base with the versatility of glass and the rugged beauty of saddle leather, this coffee table is sure to fit in with your décor.

width: 48" depth: 48" height: 18 1/4"

description J63A:

leather - (dark brown with khaki stitching) glass - (smooth) stainless steel - (polished) description J63B:

leather - (dark caramel with khaki stitching) glass - (smooth) stainless steel - (polished)