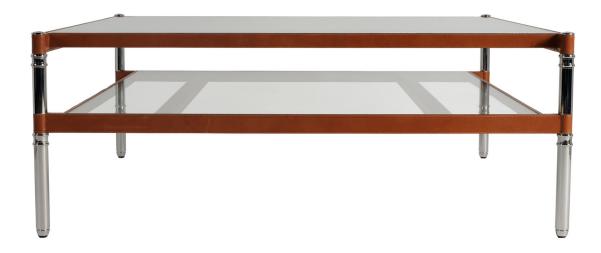

## **J**63

That's a wrap, leather wrapped steel that is. Combining a polished stainless steel base with the versatility of glass and the rugged beauty of saddle leather, this coffee table is sure to fit in with your décor.

width: 48" depth: 48" height: 18 1/4"

description J63A:

leather - (dark brown with khaki stitching) glass - (smooth) stainless steel - (polished) description J63B:

leather - (dark caramel with khaki stitching) glass - (smooth) stainless steel - (polished)