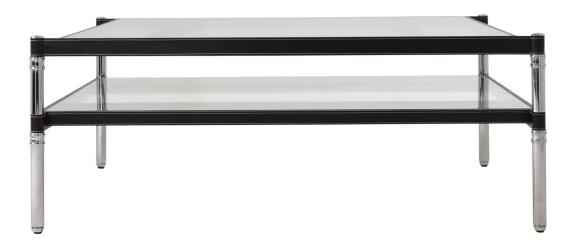

## **J**63

That's a wrap, leather wrapped steel that is. Combining a polished stainless steel base with the versatility of glass and the rugged beauty of saddle leather, this coffee table is sure to fit in with your décor.

width: 48" depth: 48" height: 18 1/4"

description J63A:

leather - (dark brown with khaki stitching) glass - (smooth) stainless steel - (polished) description J63B:

leather - (dark caramel with khaki stitching) glass - (smooth) stainless steel - (polished)