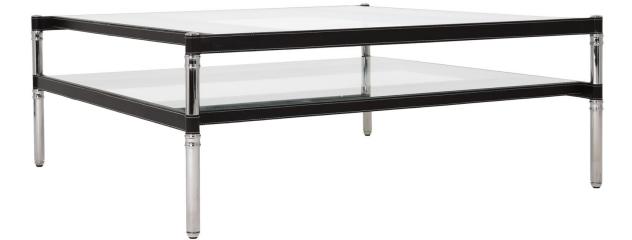

## **J**63

That's a wrap, leather wrapped steel that is. Combining a polished stainless steel base with the versatility of glass and the rugged beauty of saddle leather, this coffee table is sure to fit in with your décor.

width: 48" depth: 48" height: 18 1/4"

description J63A:

leather - (dark brown with khaki stitching) glass - (smooth) stainless steel - (polished) description J63B:

leather - (dark caramel with khaki stitching) glass - (smooth) stainless steel - (polished)