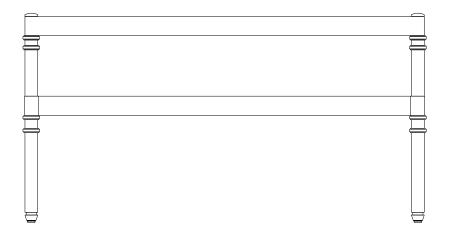

## **J**63

That's a wrap, leather wrapped steel that is. Combining a polished stainless steel base with the versatility of glass and the rugged beauty of saddle leather, this coffee table is sure to fit in with your décor.

width: 48" depth: 48" height: 18 1/4"

description J63A:

leather - (dark brown with khaki stitching) glass - (smooth) stainless steel - (polished) description J63B:

leather - (dark caramel with khaki stitching) glass - (smooth) stainless steel - (polished)