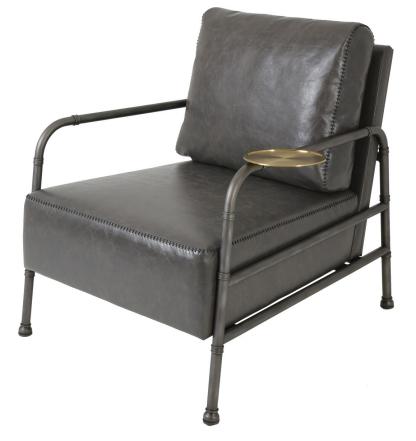

For those who take their lounging seriously, we present the J62. No-nonsense medium gray leather cushions – adorned with black leather stitching on the edges – are supported by a gunmetal gray metal frame. The finishing touch is a removable tray on the right arm rest, suitable for transporting crucial libations... or whatever else compliments your break from being a total boss.

width: 32" depth: 34" height: 32 1/2" seat height: 17" arm height: 24"

description:

leather - (medium gray color cushions with black leather stitching on edge) metal - (gunmetal gray frame with removable brass\* tray on right arm rest)

\* note lacquer coating naturally wears over time leaving a beautiful brass patina.

>er

www.livejuniper.com

Uniper

www.livejuniper.com

Juniper

www.livejuniper.com

Juniper