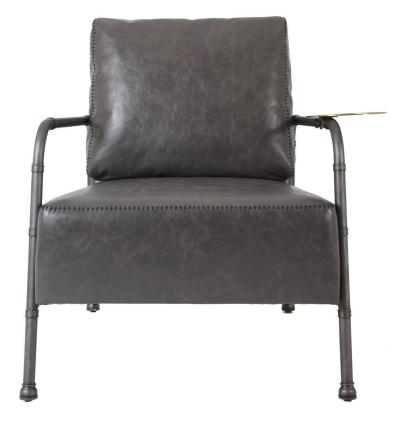

For those who take their lounging seriously, we present the J62. No-nonsense medium gray leather cushions – adorned with black leather stitching on the edges – are supported by a gunmetal gray metal frame. The finishing touch is a removable tray on the right arm rest, suitable for transporting crucial libations... or whatever else compliments your break from being a total boss.

width: 32" depth: 34" height: 32 1/2" seat height: 17" arm height: 24"

description:

leather - (medium gray color cushions with black leather stitching on edge) metal - (gunmetal gray frame with removable brass\* tray on right arm rest)

\* note lacquer coating naturally wears over time leaving a beautiful brass patina.

>er

www.livejuniper.com

Uniper

www.livejuniper.com

Juniper

www.livejuniper.com

Juniper