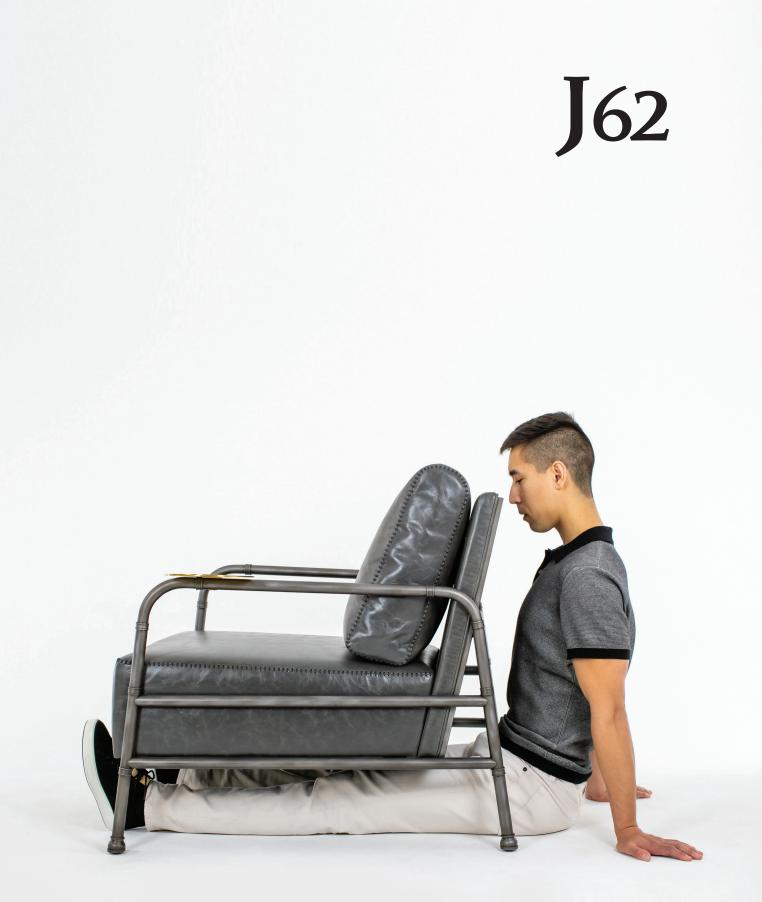

For those who take their lounging seriously, we present the J62. No-nonsense medium gray leather cushions – adorned with black leather stitching on the edges – are supported by a gunmetal gray metal frame. The finishing touch is a removable tray on the right arm rest, suitable for transporting crucial libations... or whatever else compliments your break from being a total boss.

width: 32" depth: 34" height: 32 1/2" seat height: 17" arm height: 24"

description:

leather - (medium gray color cushions with black leather stitching on edge) metal - (gunmetal gray frame with removable brass\* tray on right arm rest)