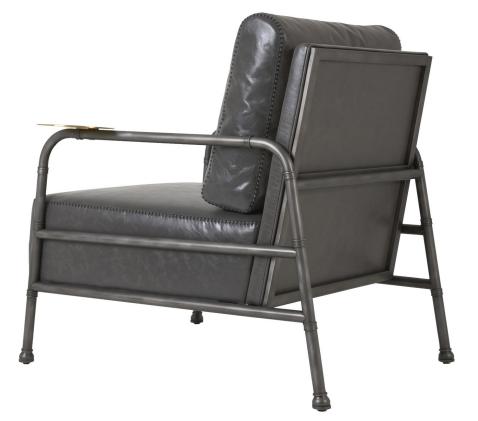

For those who take their lounging seriously, we present the J62. No-nonsense medium gray leather cushions – adorned with black leather stitching on the edges – are supported by a gunmetal gray metal frame. The finishing touch is a removable tray on the right arm rest, suitable for transporting crucial libations... or whatever else compliments your break from being a total boss.

width: 32" depth: 34" height: 32 1/2" seat height: 17" arm height: 24"

description:

leather - (medium gray color cushions with black leather stitching on edge) metal - (gunmetal gray frame with removable brass\* tray on right arm rest)