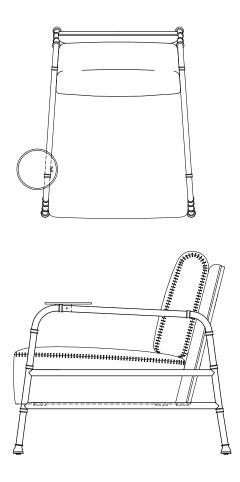

For those who take their lounging seriously, we present the J62. No-nonsense medium gray leather cushions – adorned with black leather stitching on the edges – are supported by a gunmetal gray metal frame. The finishing touch is a removable tray on the right arm rest, suitable for transporting crucial libations... or whatever else compliments your break from being a total boss.

width: 32" depth: 34" height: 32 1/2" seat height: 17" arm height: 24"

description:

leather - (medium gray color cushions with black leather stitching on edge) metal - (gunmetal gray frame with removable brass\* tray on right arm rest)