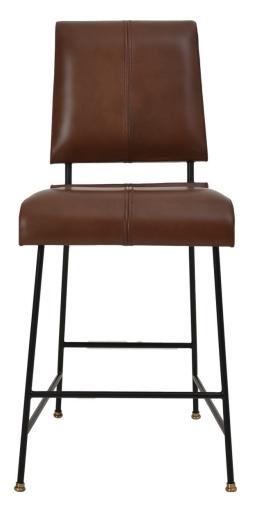

## J60A

Curves Ahead. Enjoy the ride in this smooth saddle leather seating collection featuring a leather-wrapped padded seat and curved back with a black metal frame and stitch details. So comfy, your guaranteed to stay awhile, yet racy enough others will take notice.

Collection includes dining chair J150A, bar stool J60A and counter stool J149A

width: 18 1/4" depth: 23" height: 43" seat height: 25" seat depth: 18"

description:

leather - (brown) metal - (matte black) brass\* - (antique color)

\* note lacquer coating naturally wears over time leaving a beautiful brass patina

Juniper