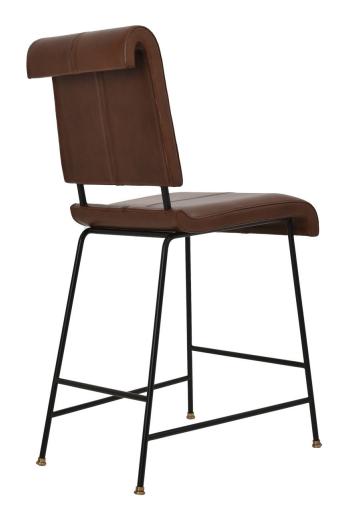

## J60A

Curves Ahead. Enjoy the ride in this smooth saddle leather seating collection featuring a leather-wrapped padded seat and curved back with a black metal frame and stitch details. So comfy, your guaranteed to stay awhile, yet racy enough others will take notice.

Collection includes dining chair J150A, bar stool J60A and counter stool J149A

width: 18 1/4" depth: 23" height: 43" seat height: 25" seat depth: 18"

description:

leather - (brown) metal - (matte black) brass\* - (antique color)

\* note lacquer coating naturally wears over time leaving a beautiful brass patina

Juniper