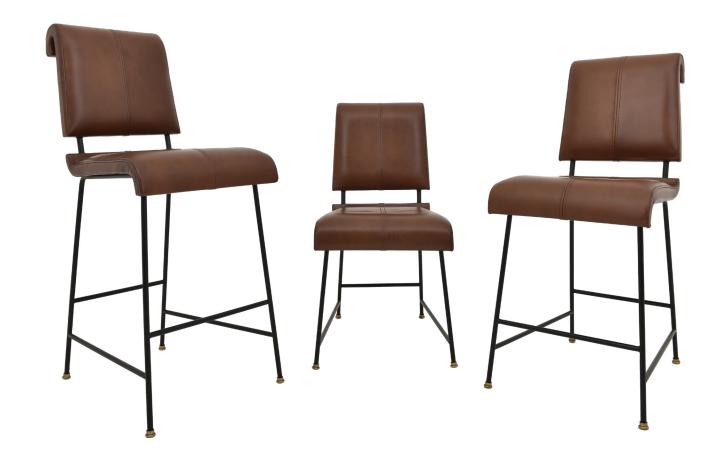

## J148A, J149A & J60A

Juniper

Collection includes dining chair J150A, bar stool J60A and counter stool J149A

width: 18 1/4" depth: 23" height: 43" seat height: 25" seat depth: 18"

description:

leather - (brown) metal - (matte black) brass\* - (antique color)