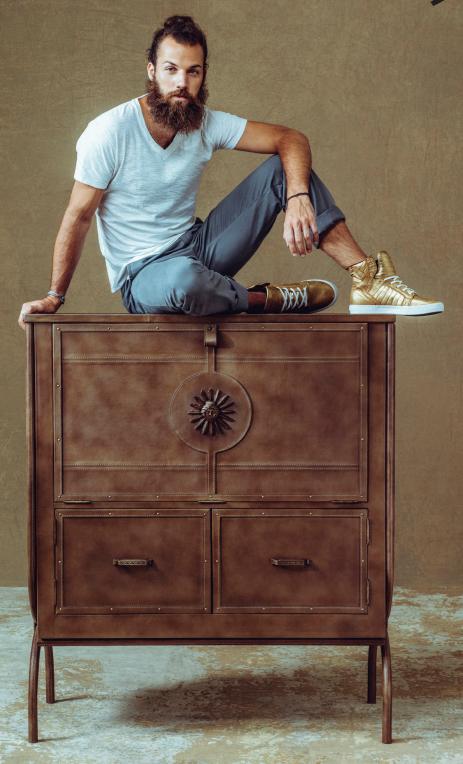

The Leather Desk combines the rugged masculinity of saddlery and the delicate femininity of jewelry. The exterior features leather with khaki stitching, adorned with an antique pendant and handles, reinterpretations of antique hardware found at a Paris Flea market. The beautifully lined canvas interior features shelving, drawers, a foldout desk and a power outlet for optimal function.

## description J5A:

leather - (tan with khaki color stitch)
canvas - (oatmeal color)
brass\* - (antique brass color)
power data unit inside (2 outlets, 1 USB, UL
Approved)