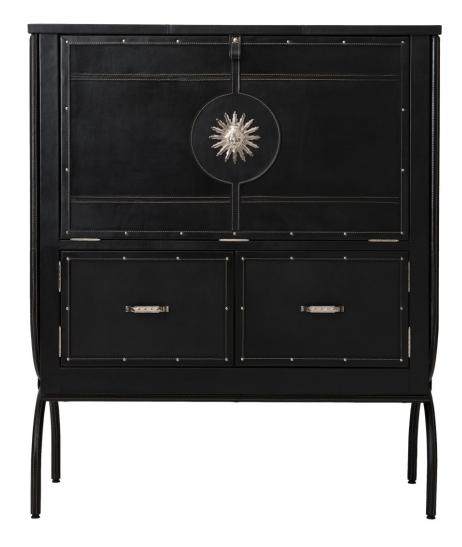

The Leather Desk combines the rugged masculinity of saddlery and the delicate femininity of jewelry. The exterior features leather with khaki stitching, adorned with an antique pendant and handles, reinterpretations of antique hardware found at a Paris Flea market. The beautifully lined canvas interior features shelving, drawers, a foldout desk and a power outlet for optimal function.

## description J5B:

leather - (black with khaki color stitch) canvas - (oatmeal color) brass\* - (polished nickel) power data unit inside (2 outlets, 1 USB, UL Approved)

Juniper

<sup>\*</sup> note lacquer coating naturally wears over time leaving a beautiful brass patina.