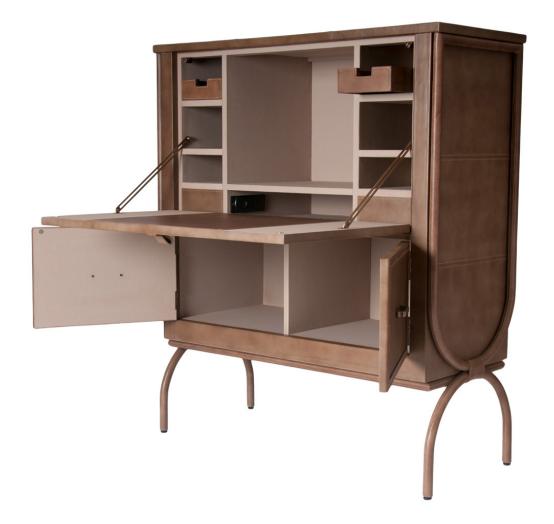

The Leather Desk combines the rugged masculinity of saddlery and the delicate femininity of jewelry. The exterior features leather with khaki stitching, adorned with an antique pendant and handles, reinterpretations of antique hardware found at a Paris Flea market. The beautifully lined canvas interior features shelving, drawers, a foldout desk and a power outlet for optimal function.

width: 44 1/2" depth: 19" height: 52" desk height: 29"

## description J5A:

leather - (tan with khaki color stitch)
canvas - (oatmeal color)
brass\* - (antique brass color)
power data unit inside (2 outlets, 1 USB, UL
Approved)