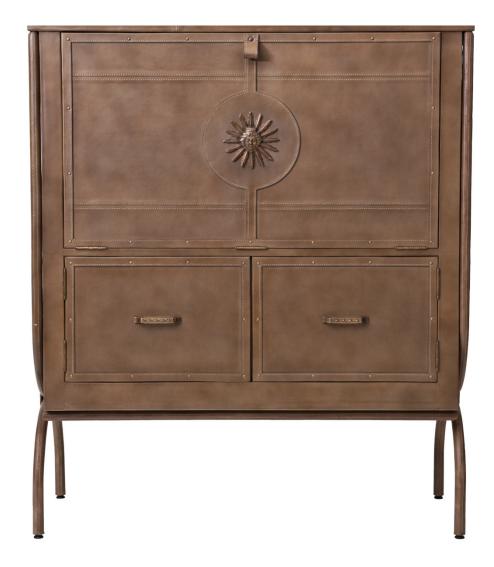

The Leather Desk combines the rugged masculinity of saddlery and the delicate femininity of jewelry. The exterior features leather with khaki stitching, adorned with an antique pendant and handles, reinterpretations of antique hardware found at a Paris Flea market. The beautifully lined canvas interior features shelving, drawers, a foldout desk and a power outlet for optimal function.

## description J5A:

leather - (tan with khaki color stitch)
canvas - (oatmeal color)
brass\* - (antique brass color)
power data unit inside (2 outlets, 1 USB, UL
Approved)