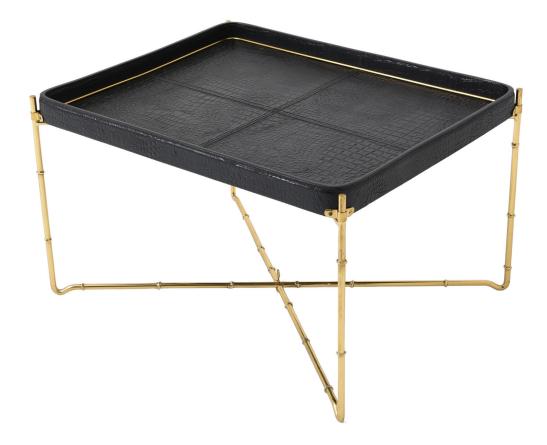

### J<sub>58</sub>A

Sure, you could put some choice coffee table books on the J58A to show off how cultured you are and impress your friends. Or perhaps some abstract sculpture that initiates conversation and serves as a Rorschach test for guests. Or you could just leave it as is and let this sleek, minimalist table speak for itself: with its black leather mock croc sitting upon four slender, polished brass bamboo inspired legs, it serves as its own effective commentary on your impeccable good taste. While meant to be enjoyed among guests, the entire table can be set aside by simply removing and folding up the table's legs for easy storage.

### description:

leather - (black color) brass\* - (polished - lacquered)

\* note lacquer coating naturally wears over time leaving a beautiful brass patina.

\*\* some assembly required

www.livejuniper.com