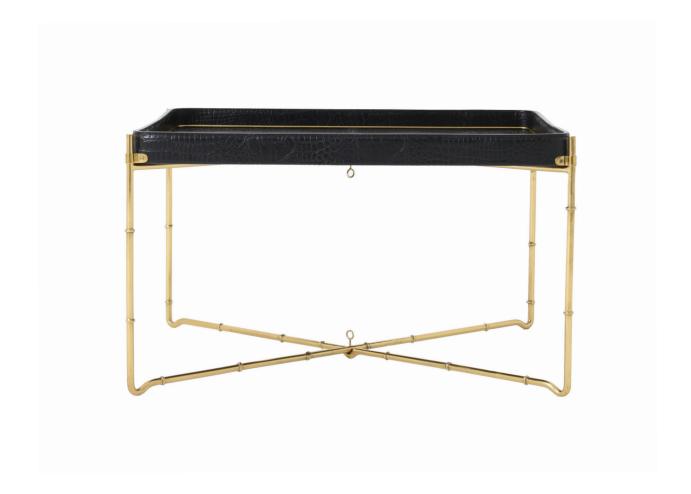

### J<sub>58</sub>A

Sure, you could put some choice coffee table books on the J58A to show off how cultured you are and impress your friends. Or perhaps some abstract sculpture that initiates conversation and serves as a Rorschach test for guests. Or you could just leave it as is and let this sleek, minimalist table speak for itself: with its black leather mock croc sitting upon four slender, polished brass bamboo inspired legs, it serves as its own effective commentary on your impeccable good taste. While meant to be enjoyed among guests, the entire table can be set aside by simply removing and folding up the table's legs for easy storage.

### description:

leather - (black color) brass\* - (polished - lacquered)

\* note lacquer coating naturally wears over time leaving a beautiful brass patina.

\*\* some assembly required

www.livejuniper.com