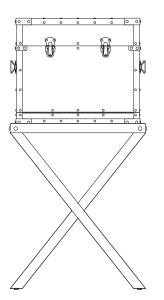

width: 21 1/2" depth: 17" height: 42 1/2"

description:

leather - (black color) brass\* - (polished - lacquered) mahogany - (ebony stain) cork - (black wash) canvas - (black color) glass ice bucket wrapped in leather brass tongs leather wrapped

\* note lacquer coating naturally wears over time leaving a beautiful brass patina.

\*\* some assembly required.

>er

www.livejuniper.com

www.livejuniper.com

Photographs, drawings and designs pictured herein copyright@ 1996-2019 Eric Brand Furniture / Juniper. All rights reserved.