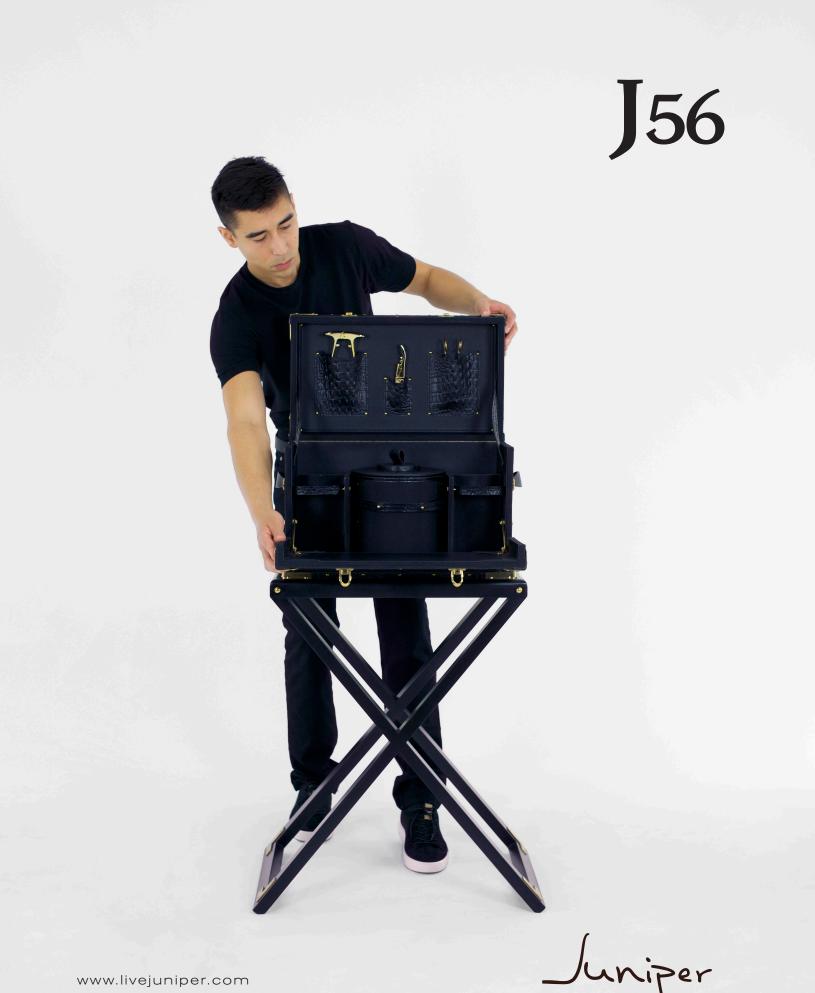

"The true mark of civilization is the ability to chill one's libations from insufferable climates." No one ever actually said that, but it sounds like a perfectly reasonable historical quote all the same. That's why our J56 ice chest is designed to keep drinks cold no matter how high the mercury rises. A glass ice bucket wrapped in black leather mock croc, accompanied with brass ice tongs also wrapped in leather, all supported atop an ebony stained mahogany tray, makes the J56 the ideal accessory for your next civilized mixer.

width: 21 1/2" depth: 17" height: 42 1/2"

description:

leather - (black color) brass\* - (polished - lacquered) mahogany - (ebony stain) cork - (black wash) canvas - (black color) glass ice bucket wrapped in leather brass tongs leather wrapped