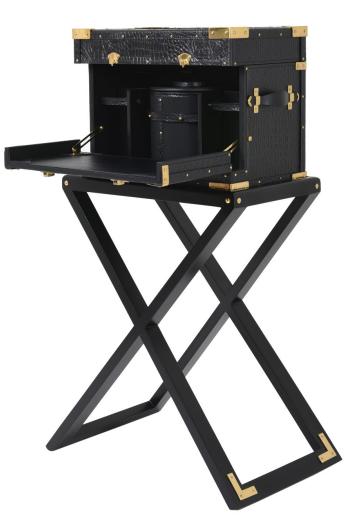

"The true mark of civilization is the ability to chill one's libations from insufferable climates." No one ever actually said that, but it sounds like a perfectly reasonable historical quote all the same. That's why our J56 ice chest is designed to keep drinks cold no matter how high the mercury rises. A glass ice bucket wrapped in black leather mock croc, accompanied with brass ice tongs also wrapped in leather, all supported atop an ebony stained mahogany tray, makes the J56 the ideal accessory for your next civilized mixer.

width: 21 1/2" depth: 17" height: 42 1/2"

description:

leather - (black color) brass\* - (polished - lacquered) mahogany - (ebony stain) cork - (black wash) canvas - (black color) glass ice bucket wrapped in leather brass tongs leather wrapped