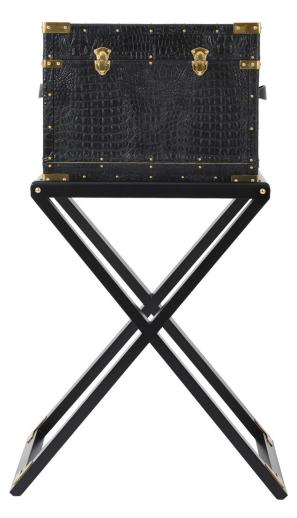

"The true mark of civilization is the ability to chill one's libations from insufferable climates." No one ever actually said that, but it sounds like a perfectly reasonable historical quote all the same. That's why our J56 ice chest is designed to keep drinks cold no matter how high the mercury rises. A glass ice bucket wrapped in black leather mock croc, accompanied with brass ice tongs also wrapped in leather, all supported atop an ebony stained mahogany tray, makes the J56 the ideal accessory for your next civilized mixer.

width: 21 1/2" depth: 17" height: 42 1/2"

description:

leather - (black color) brass\* - (polished - lacquered) mahogany - (ebony stain) cork - (black wash) canvas - (black color) glass ice bucket wrapped in leather brass tongs leather wrapped