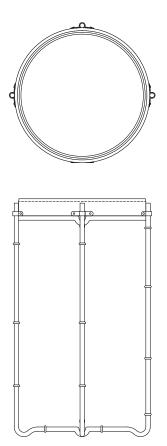

Whether it's your favorite craft cocktail you finally mastered, or a bottle of freshlyuncorked vino taking time to breathe, the J52A is a perfect spot to place something simple-yet-vital to your home experience. With a black leather mock croc top sitting upon four slender, polished brass bamboo inspired legs, this unobtrusive end table turns form into function effortlessly. While meant to be appreciated, the entire table can be set aside until your next soiree by simply removing and folding up the table's legs for easy storage. After drinking you just might want to clear space for the dance floor...

diameter: 16" height: 28"

description:

leather - (black color) brass\* - (polished - lacquered)

\* note lacquer coating naturally wears over time leaving a beautiful brass patina.

\*\* some assembly required.