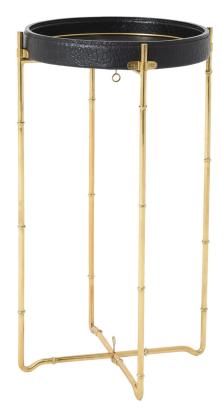

Whether it's your favorite craft cocktail you finally mastered, or a bottle of freshlyuncorked vino taking time to breathe, the J52A is a perfect spot to place something simple-yet-vital to your home experience. With a black leather mock croc top sitting upon four slender, polished brass bamboo inspired legs, this unobtrusive end table turns form into function effortlessly. While meant to be appreciated, the entire table can be set aside until your next soiree by simply removing and folding up the table's legs for easy storage. After drinking you just might want to clear space for the dance floor...

diameter: 16" height: 28"

description:

leather - (black color) brass\* - (polished - lacquered)

\* note lacquer coating naturally wears over time leaving a beautiful brass patina.

\*\* some assembly required.