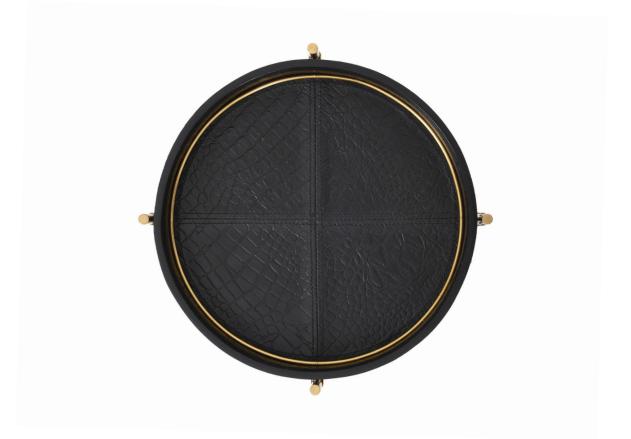

Whether it's your favorite craft cocktail you finally mastered, or a bottle of freshlyuncorked vino taking time to breathe, the J52A is a perfect spot to place something simple-yet-vital to your home experience. With a black leather mock croc top sitting upon four slender, polished brass bamboo inspired legs, this unobtrusive end table turns form into function effortlessly. While meant to be appreciated, the entire table can be set aside until your next soiree by simply removing and folding up the table's legs for easy storage. After drinking you just might want to clear space for the dance floor...

diameter: 16" height: 28"

description:

leather - (black color) brass\* - (polished - lacquered)

\* note lacquer coating naturally wears over time leaving a beautiful brass patina.

\*\* some assembly required.