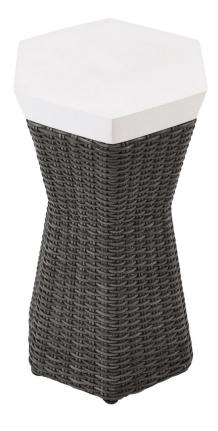

Whether it's a cocktail perspiring in the afternoon sun, or a candle flickering along with an array of dancing fireflies in the evening shadows, the J50 is a perfect spot to place something simple-yet-vital to the summer experience. With its dark brown powder coated aluminum frame wrapped in dark gray/brown leather look PVC weave, topped by a cream color matte cast stone, this unobtrusive side table can enhance – and serve – any veranda corner.

\* Natural color variations may occur due to the PVC hand finishing color process.

width: 12" depth: 10 1/2" height: 23"

description:

powder coated aluminum - (dark brown) PVC - (dark gray/bown) cast stone - (cream)