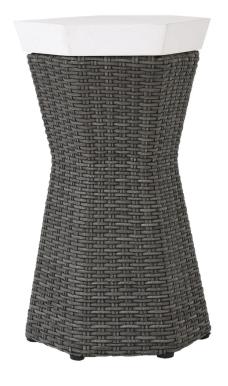

Whether it's a cocktail perspiring in the afternoon sun, or a candle flickering along with an array of dancing fireflies in the evening shadows, the J50 is a perfect spot to place something simple-yet-vital to the summer experience. With its dark brown powder coated aluminum frame wrapped in dark gray/brown leather look PVC weave, topped by a cream color matte cast stone, this unobtrusive side table can enhance – and serve – any veranda corner.

\* Natural color variations may occur due to the PVC hand finishing color process.

width: 12" depth: 10 1/2" height: 23"

description:

powder coated aluminum - (dark brown) PVC - (dark gray/bown) cast stone - (cream)