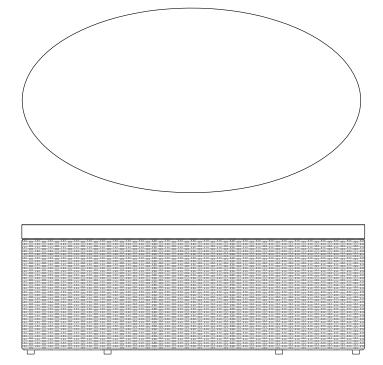

When you entertain this summer season, you're gonna need a space for games and libations. Every veranda needs a coffee table to support good memories in the making. Look no further than the J49: with its dark brown powder coated aluminum frame wrapped in dark gray/brown leather look PVC weave, topped by a cream color matte cast stone, all it's missing is some spirited competition among friends.

\* Natural color variations may occur due to the PVC hand finishing color process.

width: 48" depth: 26" height: 20"

description:

powder coated aluminum - (dark brown) PVC - (dark gray/bown) cast stone - (cream)