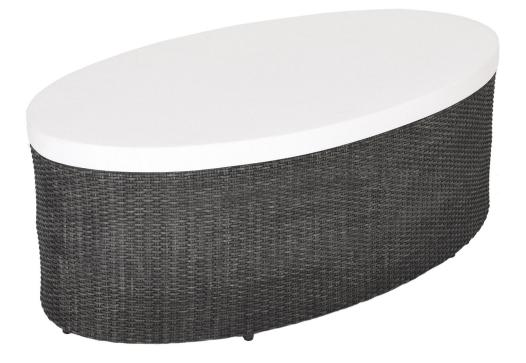

When you entertain this summer season, you're gonna need a space for games and libations. Every veranda needs a coffee table to support good memories in the making. Look no further than the J49: with its dark brown powder coated aluminum frame wrapped in dark gray/brown leather look PVC weave, topped by a cream color matte cast stone, all it's missing is some spirited competition among friends.

\* Natural color variations may occur due to the PVC hand finishing color process.

width: 48" depth: 26" height: 20"

description:

powder coated aluminum - (dark brown) PVC - (dark gray/bown) cast stone - (cream)