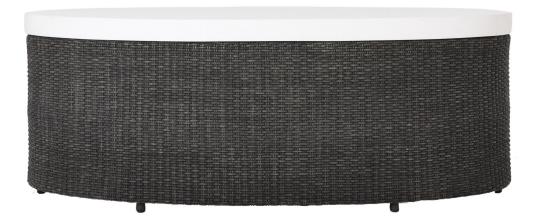

When you entertain this summer season, you're gonna need a space for games and libations. Every veranda needs a coffee table to support good memories in the making. Look no further than the J49: with its dark brown powder coated aluminum frame wrapped in dark gray/brown leather look PVC weave, topped by a cream color matte cast stone, all it's missing is some spirited competition among friends.

\* Natural color variations may occur due to the PVC hand finishing color process.

width: 48" depth: 26" height: 20"

description:

powder coated aluminum - (dark brown) PVC - (dark gray/bown) cast stone - (cream)