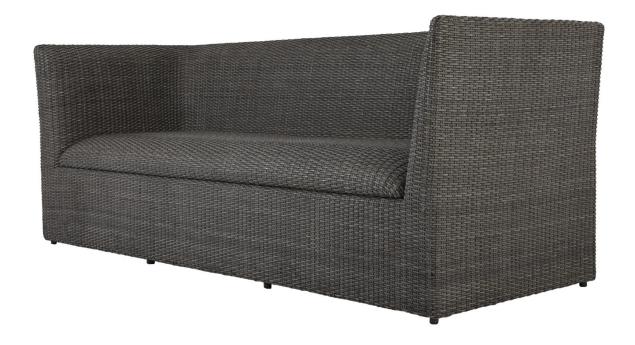

There is perhaps no more significant centerpiece to any living space – indoor or out – than the sofa. It's a place to come together and to share stories, to bond, to let sprinkler-drenched days slip into tiki-torch nights. With its dark gray/brown leather look PVC-wrapped wrapped around a dark brown powder coated aluminum frame, cushioned by plush padded seats and backs, and adorned with white piped gray fabric pillows, you're gonna want to sink into the J40 sofa and stay a while.

\* Natural color variations may occur due to the PVC hand finishing color process.

width: 79" depth: 29" height: 30" seat height: 17"

description:

powder coated aluminum - (dark brown)
PVC - (dark gray/bown)
fabric - (2 x 18" square pillows, 100% acrylic solution dyed fabric, light gray with white piping)
fill - 100% polyester