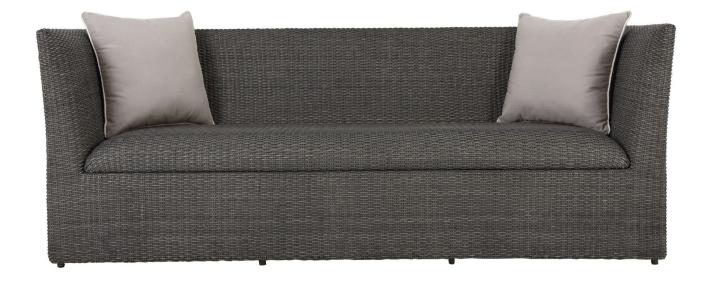

There is perhaps no more significant centerpiece to any living space – indoor or out – than the sofa. It's a place to come together and to share stories, to bond, to let sprinkler-drenched days slip into tiki-torch nights. With its dark gray/brown leather look PVC-wrapped wrapped around a dark brown powder coated aluminum frame, cushioned by plush padded seats and backs, and adorned with white piped gray fabric pillows, you're gonna want to sink into the J40 sofa and stay a while.

\* Natural color variations may occur due to the PVC hand finishing color process.

width: 79" depth: 29" height: 30" seat height: 17"

description:

powder coated aluminum - (dark brown)
PVC - (dark gray/bown)
fabric - (2 x 18" square pillows, 100% acrylic solution dyed fabric, light gray with white piping)
fill - 100% polyester