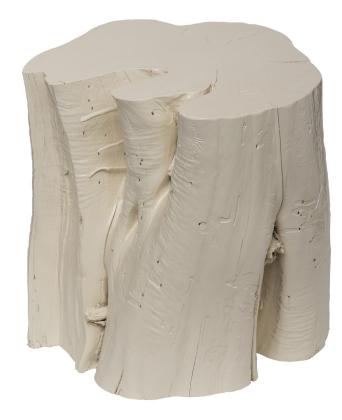

\*\* SIZE/SHAPE VARIES \*\*

Truly live Juniper - this solid wood side table is made of a Juniper tree trunk and embodies the spirit of the brand. This side table will fit beautifully into your home. Due to its organic nature, please be aware that each trunk is unique

size/shape varies diameter: 18" (+/-) height: 18" (+/-)

description:

100% pure juniper wood (satin gloss cream lacquer)

er

www.livejuniper.com

Juniper

www.livejuniper.com

Photographs, drawings and designs pictured herein copyright© 1996-2020 Eric Brand Furniture / Juniper. All rights reserved.