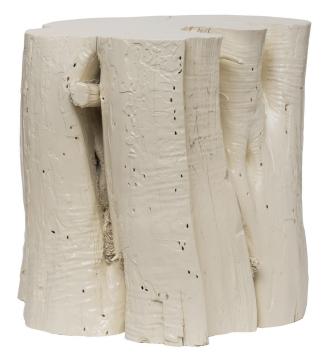

\*\* SIZE/SHAPE VARIES \*\*

Truly live Juniper - this solid wood side table is made of a Juniper tree trunk and embodies the spirit of the brand. This side table will fit beautifully into your home. Due to its organic nature, please be aware that each trunk is unique

size/shape varies diameter: 18" (+/-) height: 18" (+/-)

description:

100% pure juniper wood (satin gloss cream lacquer)

er

www.livejuniper.com

Juniper

www.livejuniper.com

Photographs, drawings and designs pictured herein copyright© 1996-2020 Eric Brand Furniture / Juniper. All rights reserved.