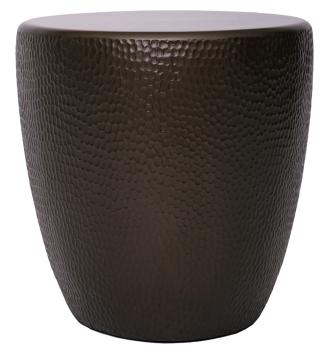

**J**37

Drop the hammer and rev up your design engine. A versatile piece in any home, this organically inspired side table features hammered side details with a smooth top. Composed of warm bronze colored cast resin with a satin finish, use one as a side table or pair two for a unique coffee table.

width: 22" depth: 28" height: 24 1/2"

description:

resin - (warm bronze color, satin finish)

>er

www.livejuniper.com

Photographs, drawings and designs pictured herein copyright@ 1996-2019 Eric Brand Furniture / Juniper. All rights reserved.