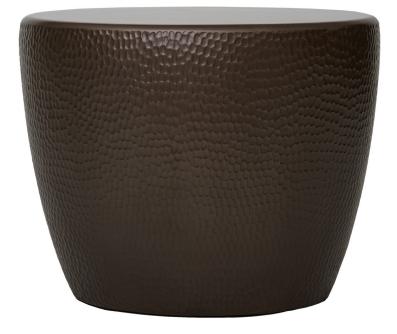

**J**37

Drop the hammer and rev up your design engine. A versatile piece in any home, this organically inspired side table features hammered side details with a smooth top. Composed of warm bronze colored cast resin with a satin finish, use one as a side table or pair two for a unique coffee table.

width: 22" depth: 28" height: 24 1/2"

description:

resin - (warm bronze color, satin finish)

>er

www.livejuniper.com

Photographs, drawings and designs pictured herein copyright@ 1996-2019 Eric Brand Furniture / Juniper. All rights reserved.