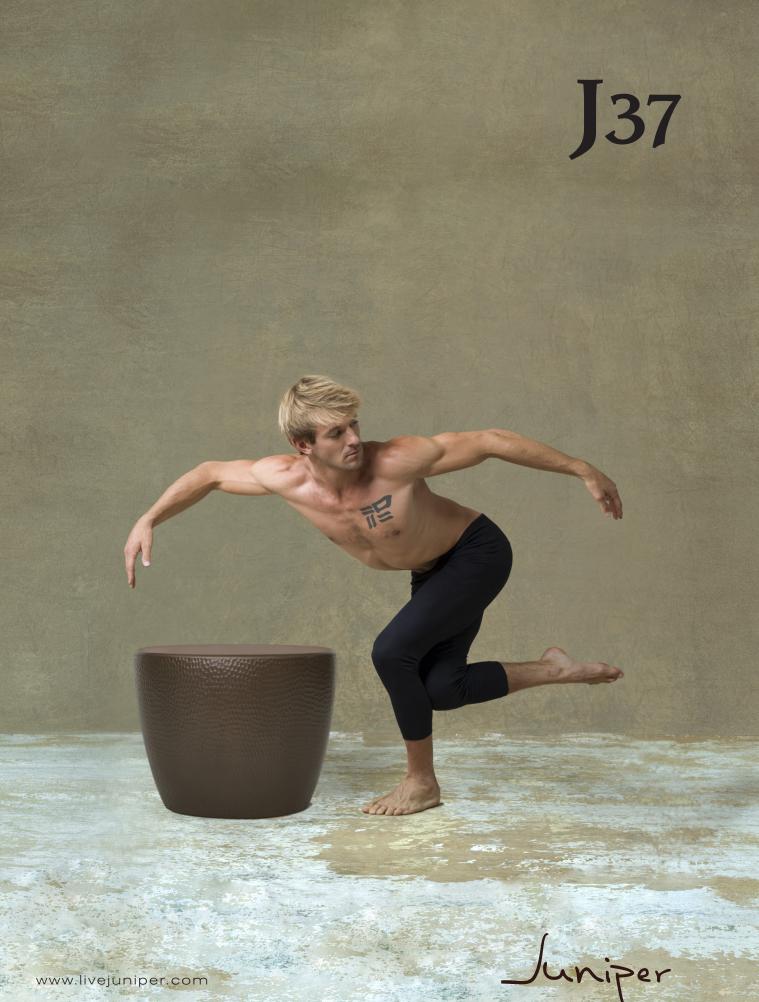

**J**37

Drop the hammer and rev up your design engine. A versatile piece in any home, this organically inspired side table features hammered side details with a smooth top. Composed of warm bronze colored cast resin with a satin finish, use one as a side table or pair two for a unique coffee table.

width: 22" depth: 28" height: 24 1/2"

description:

resin - (warm bronze color, satin finish)

>er

www.livejuniper.com

Photographs, drawings and designs pictured herein copyright@ 1996-2019 Eric Brand Furniture / Juniper. All rights reserved.