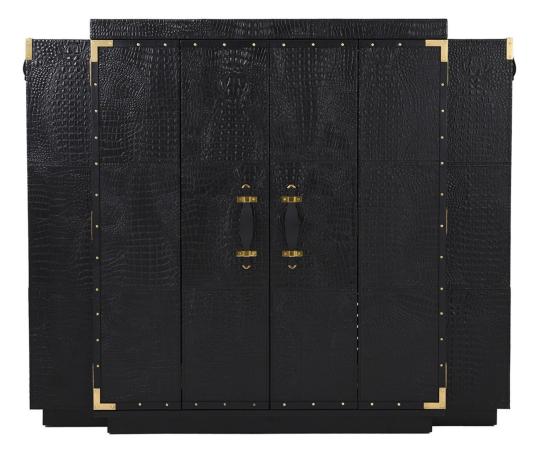

We're gonna need a bigger bar. That's right, sometimes bi-fold magnetized doors, two drawers, a removable wine rack, adjustable shelves, and room for a wine fridge simply isn't enough to quench your party's thirst – so we've added two additional side shelves to the J36 to help accommodate what is surely the social event of the year. Comprised of black leather mock croc, adorned with a mirrored back wall and polished brass hardware, reinforced by ebony stained mahogany, and lavished with black washed cork and black canvas lining, this isn't just a bar – it's a multi-layered libation experience. Can we be invited?

width: 55 1/2" depth: 22" height: 48"

description:

leather - (black color) brass\* - (polished - lacquered) mahogany - (ebony stain) cork - (black wash) canvas - (black color) bi-fold magnetized doors 2 drawers removable wine rack adjustable shelves room for wine fridge (opening: 18 1/2"w x 19"d x 26 3/4"h) 2 side shelves