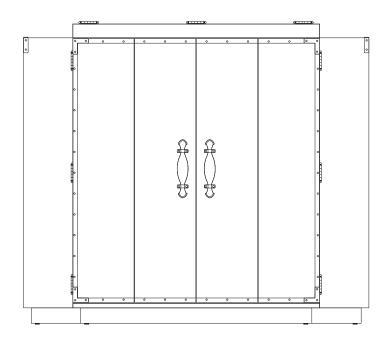

width: 55 1/2" depth: 22" height: 48"

description:

leather - (black color) brass\* - (polished - lacquered) mahogany - (ebony stain) cork - (black wash) canvas - (black color) bi-fold magnetized doors 2 drawers removable wine rack adjustable shelves room for wine fridge (opening: 18 1/2"w x 19"d x 26 3/4"h) 2 side shelves