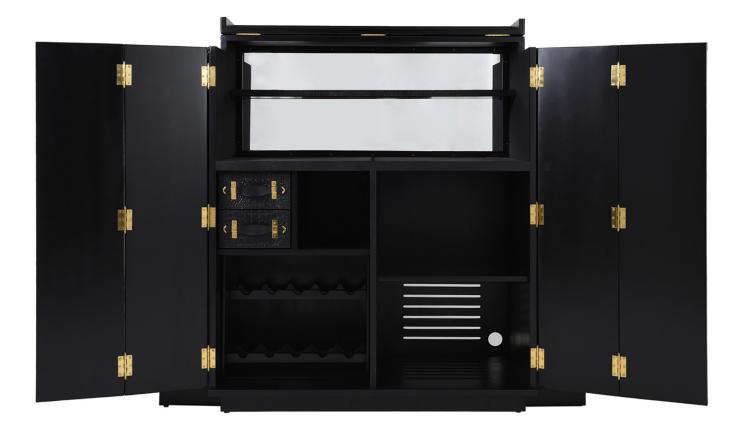

We're gonna need a bigger bar. That's right, sometimes bi-fold magnetized doors, two drawers, a removable wine rack, adjustable shelves, and room for a wine fridge simply isn't enough to quench your party's thirst – so we've added two additional side shelves to the J36 to help accommodate what is surely the social event of the year. Comprised of black leather mock croc, adorned with a mirrored back wall and polished brass hardware, reinforced by ebony stained mahogany, and lavished with black washed cork and black canvas lining, this isn't just a bar – it's a multi-layered libation experience. Can we be invited?

width: 55 1/2" depth: 22" height: 48"

description:

leather - (black color) brass\* - (polished - lacquered) mahogany - (ebony stain) cork - (black wash) canvas - (black color) bi-fold magnetized doors 2 drawers removable wine rack adjustable shelves room for wine fridge (opening: 18 1/2"w x 19"d x 26 3/4"h) 2 side shelves