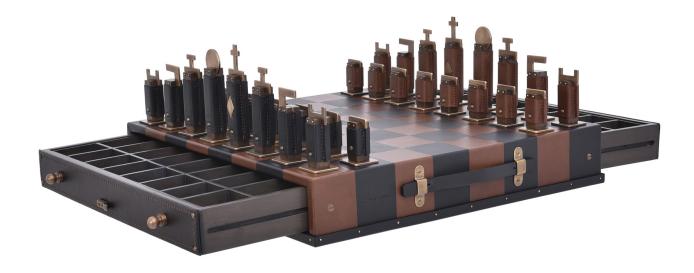

For your opening gambit, sit back and let the J152 chess set do the talking. While there are really no words to suitably describe this set, luxurious, handcrafted, and unexpected come to mind. This unique chess set, complete with a two-tone checkerboard patterned leather carrying case that doubles as the board is ready for a royal battle at a moment's notice. Prepare to win in style!

#### description:

leather - (tan and black color) brass\* - (antique - lacquered) mahogany - (ebony stain)

\*includes 32 leather wrapped wood and brass pieces plus a chessboard/carrying case

\* note lacquer coating naturally wears over time leaving a beautiful brass patina