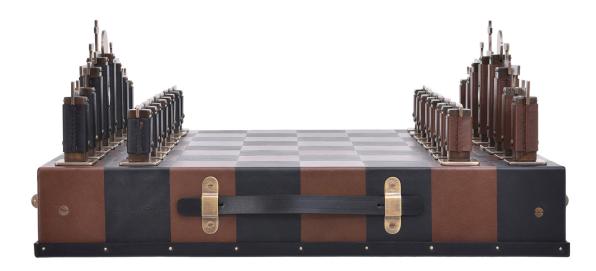

For your opening gambit, sit back and let the J152 chess set do the talking. While there are really no words to suitably describe this set, luxurious, handcrafted, and unexpected come to mind. This unique chess set, complete with a two-tone checkerboard patterned leather carrying case that doubles as the board is ready for a royal battle at a moment's notice. Prepare to win in style!

#### description:

leather - (tan and black color) brass\* - (antique - lacquered) mahogany - (ebony stain)

\*includes 32 leather wrapped wood and brass pieces plus a chessboard/carrying case

\* note lacquer coating naturally wears over time leaving a beautiful brass patina