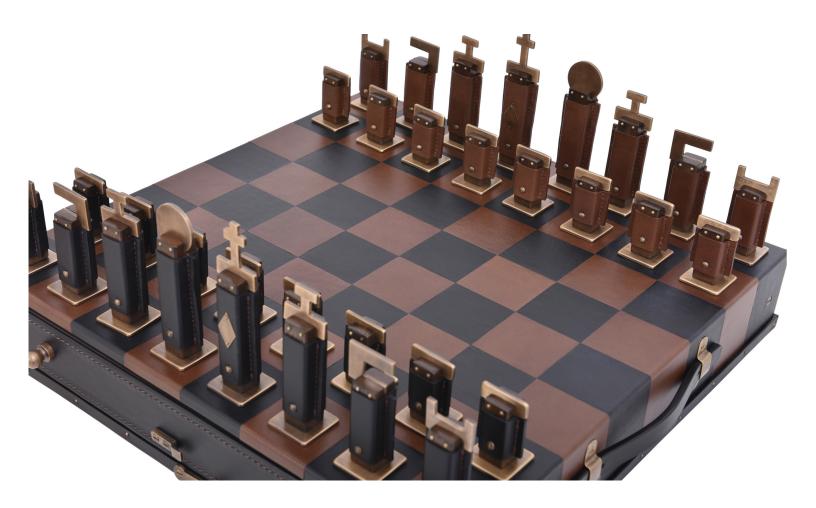

For your opening gambit, sit back and let the J152 chess set do the talking. While there are really no words to suitably describe this set, luxurious, handcrafted, and unexpected come to mind. This unique chess set, complete with a two-tone checkerboard patterned leather carrying case that doubles as the board is ready for a royal battle at a moment's notice. Prepare to win in style!

#### description:

leather - (tan and black color) brass\* - (antique - lacquered) mahogany - (ebony stain)

\*includes 32 leather wrapped wood and brass pieces plus a chessboard/carrying case

\* note lacquer coating naturally wears over time leaving a beautiful brass patina