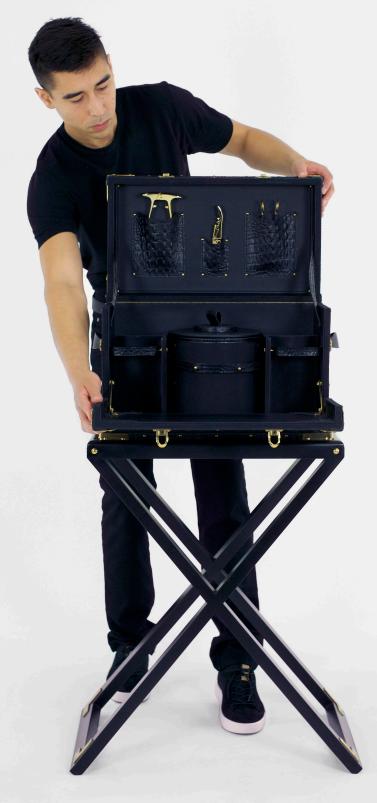

## J56

"The true mark of civilization is the ability to chill one's libations from insufferable climates." No one ever actually said that, but it sounds like a perfectly reasonable historical quote all the same. That's why our J56 moc croc leather chest is designed to keep drinks cold no matter how high the mercury rises. A glass ice bucket wrapped in canvas and trimmed with leather, accompanied with brass ice tongs also wrapped in leather, all supported atop a stained mahogany tray, makes the J56 the ideal accessory for your next civilized mixer.

## description:

J56A

leather - (black color smooth and moc croc) brass\* - (polished - lacquered) mahogany - (ebony stain) cork - (black wash) canvas - (black color) glass ice bucket wrapped in leather brass tongs leather wrapped J56B