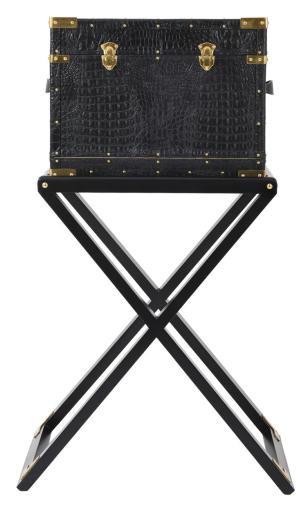

## description:

J56A

leather - (black color smooth and moc croc) brass\* - (polished - lacquered) mahogany - (ebony stain) cork - (black wash) canvas - (black color) glass ice bucket wrapped in leather brass tongs leather wrapped J56B