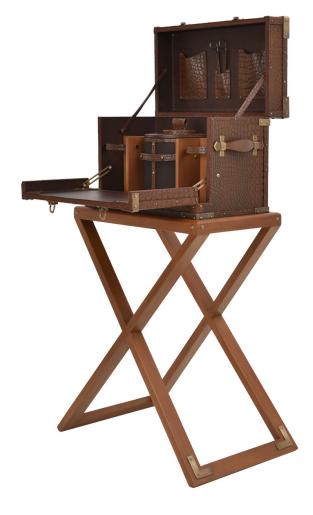

## J56

"The true mark of civilization is the ability to chill one's libations from insufferable climates." No one ever actually said that, but it sounds like a perfectly reasonable historical quote all the same. That's why our J56 moc croc leather chest is designed to keep drinks cold no matter how high the mercury rises. A glass ice bucket wrapped in canvas and trimmed with leather, accompanied with brass ice tongs also wrapped in leather, all supported atop a stained mahogany tray, makes the J56 the ideal accessory for your next civilized mixer.

leather - (tan color smooth and moc crco) brass\* - (antique bronze- lacquered) mahogany - (tan stain) cork - (tan wash) canvas - (dark brown color) glass ice bucket wrapped in leather

brass tongs leather wrapped