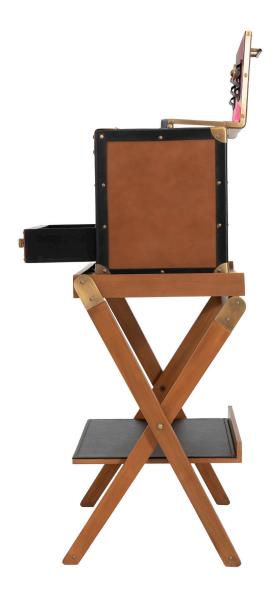

#### Are you experienced?

Old pros and 420 newbies will reach new high(ts) when they experience our luxury leather stash box. The classic exterior features a leather wrapped cabinet with metal trim, but the party really begins once you open it to expose our psychedelic fabric lining along with carefully crafted cubbies and a drawer designed to hold your glass and accessories. Ready to roll? The box is conveniently transportable to your desired destination. Need to secure the joint? No problem, a lock and key are included. Available in two different leather colors with your choice of sitting or standing wood base. Let the good times roll!