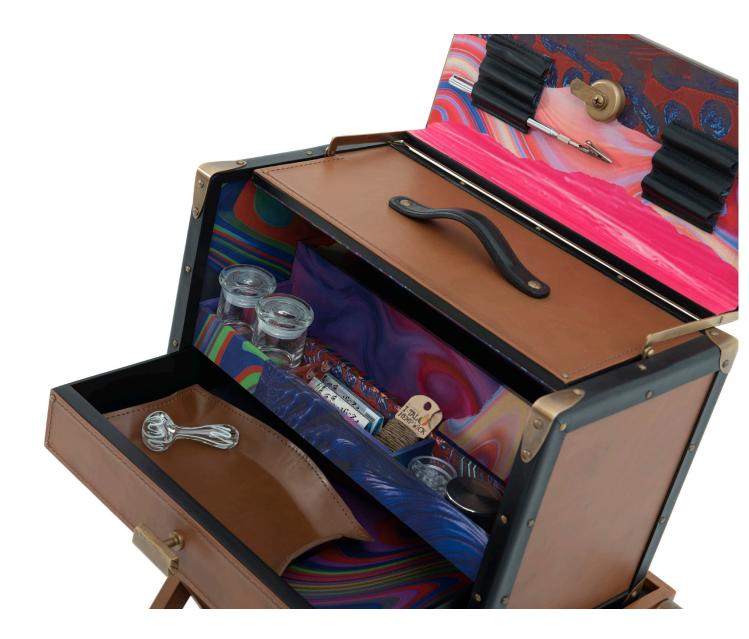

#### Are you experienced?

Old pros and 420 newbies will reach new high(ts) when they experience our luxury leather stash box. The classic exterior features a leather wrapped cabinet with metal trim, but the party really begins once you open it to expose our psychedelic fabric lining along with carefully crafted cubbies and a drawer designed to hold your glass and accessories. Ready to roll? The box is conveniently transportable to your desired destination. Need to secure the joint? No problem, a lock and key are included. Available in two different leather colors with your choice of sitting or standing wood base. Let the good times roll!