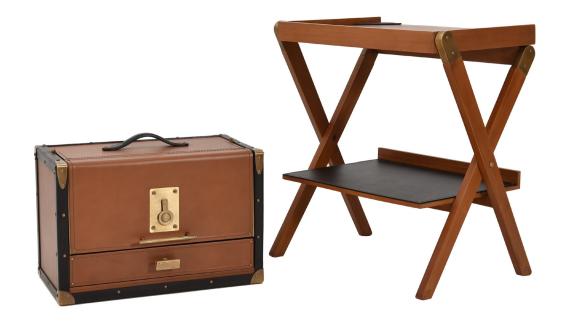

#### Are you experienced?

Old pros and 420 newbies will reach new high(ts) when they experience our luxury leather stash box. The classic exterior features a leather wrapped cabinet with metal trim, but the party really begins once you open it to expose our psychedelic fabric lining along with carefully crafted cubbies and a drawer designed to hold your glass and accessories. Ready to roll? The box is conveniently transportable to your desired destination. Need to secure the joint? No problem, a lock and key are included. Available in two different leather colors with your choice of sitting or standing wood base. Let the good times roll!

\*note lacquer coating naturally wears over time leaving a beautiful brass patina \*\* smoking accessories not included

box: base: base with box:

width: 17 3/4" width: 19" overall height: 34 1/2" depth: 11 1/4" depth: 13" overall height open: 40 1/2"