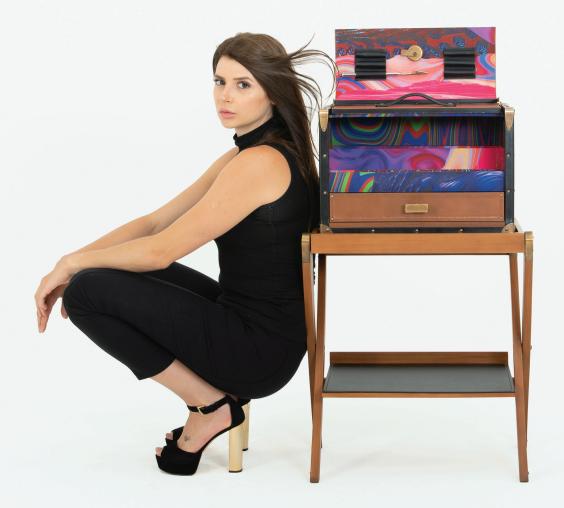

#### Are you experienced?

Old pros and 420 newbies will reach new high(ts) when they experience our luxury leather stash box. The classic exterior features a leather wrapped cabinet with metal trim, but the party really begins once you open it to expose our psychedelic fabric lining along with carefully crafted cubbies and a drawer designed to hold your glass and accessories. Ready to roll? The box is conveniently transportable to your desired destination. Need to secure the joint? No problem, a lock and key are included. Available in two different leather colors with your choice of sitting or standing wood base. Let the good times roll!