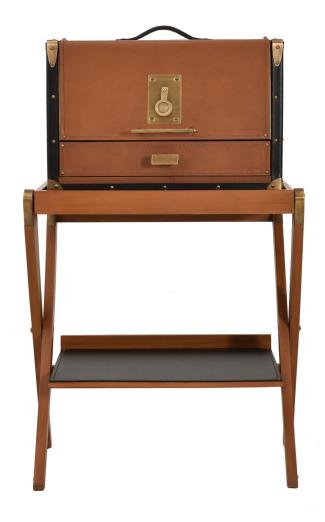

#### Are you experienced?

Old pros and 420 newbies will reach new high(ts) when they experience our luxury leather stash box. The classic exterior features a leather wrapped cabinet with metal trim, but the party really begins once you open it to expose our psychedelic fabric lining along with carefully crafted cubbies and a drawer designed to hold your glass and accessories. Ready to roll? The box is conveniently transportable to your desired destination. Need to secure the joint? No problem, a lock and key are included. Available in two different leather colors with your choice of sitting or standing wood base. Let the good times roll!

height: 13" height: 22 1/4"

overall height open: 19"

description J113A:

leather - (tan with tan color stitch, black color trim) brass\* - (lacquered, antique brass color) mahogany - (tan stain)

fabric - (flame treatment has been applied)

description J113B:

leather - (black with khaki color stitch, black color trim) stainless steel - (brushed)

mahogany - (ebony stain)

fabric - (flame treatment has been applied)

www.livejuniper.com

Photographs, drawings and designs pictured herein copyright@ 1996-2019 Eric Brand Furniture / Juniper. All rights reserved.