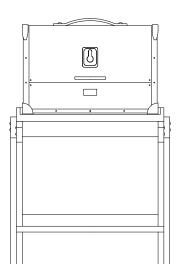

#### Are you experienced?

Old pros and 420 newbies will reach new high(ts) when they experience our luxury leather stash box. The classic exterior features a leather wrapped cabinet with metal trim, but the party really begins once you open it to expose our psychedelic fabric lining along with carefully crafted cubbies and a drawer designed to hold your glass and accessories. Ready to roll? The box is conveniently transportable to your desired destination. Need to secure the joint? No problem, a lock and key are included. Available in two different leather colors with your choice of sitting or standing wood base. Let the good times roll!

\*note lacquer coating naturally wears over time leaving a beautiful brass patina \*\* smoking accessories not included

box: base: base with box:

width: 17 3/4" width: 19" overall height: 34 1/2" depth: 11 1/4" depth: 13" overall height open: 40 1/2"

height: 13" height: 22 1/4"

overall height open: 19"

description J113A:

leather - (tan with tan color stitch, black color trim) brass\* - (lacquered, antique brass color) mahogany - (tan stain)

fabric - (flame treatment has been applied)