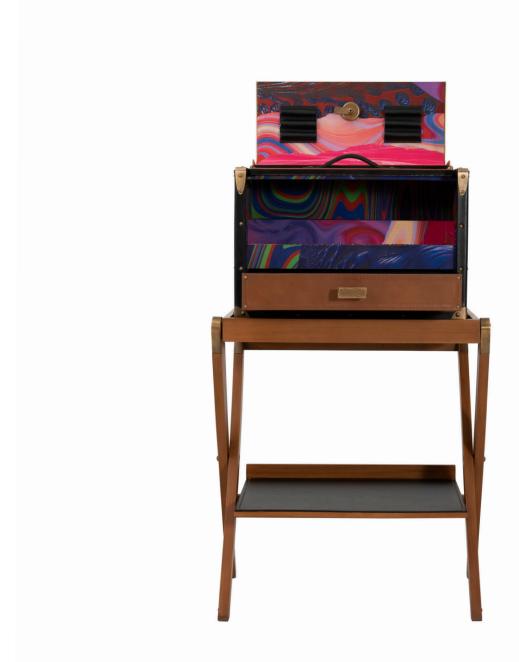

#### Are you experienced?

Old pros and 420 newbies will reach new high(ts) when they experience our luxury leather stash box. The classic exterior features a leather wrapped cabinet with metal trim, but the party really begins once you open it to expose our psychedelic fabric lining along with carefully crafted cubbies and a drawer designed to hold your glass and accessories. Ready to roll? The box is conveniently transportable to your desired destination. Need to secure the joint? No problem, a lock and key are included. Available in two different leather colors with your choice of sitting or standing wood base. Let the good times roll!

\*note lacquer coating naturally wears over time leaving a beautiful brass patina \*\* smoking accessories not included

box: base: base with box:

width: 17 3/4" width: 19" overall height: 34 1/2" depth: 11 1/4" depth: 13" overall height open: 40 1/2"

height: 13" height: 22 1/4"

overall height open: 19"

description J113A:

leather - (tan with tan color stitch, black color trim) brass\* - (lacquered, antique brass color) mahogany - (tan stain)

fabric - (flame treatment has been applied)