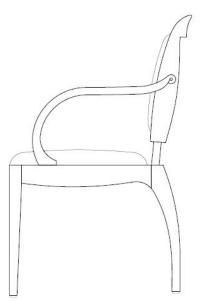

Pull up a chair and engage in the experience. The Dining Chair is the perfect companion to the Dining Table, yet it feels at home in any room throughout the house.

width: 21 1/2" depth: 24" height: 37" seat height: 19" arm height: 27"