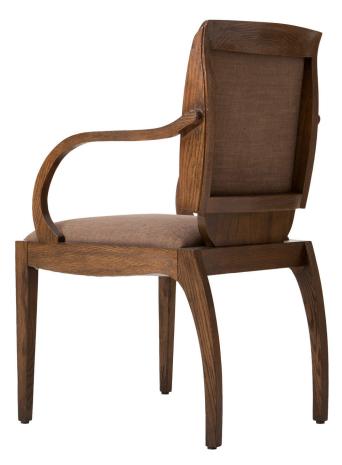

Pull up a chair and engage in the experience. The Dining Chair is the perfect companion to the Dining Table, yet it feels at home in any room throughout the house.

width: 21 1/2" depth: 24" height: 37" seat height: 19" arm height: 27"

description:

oak - (medium brown stain - open pore) fabric - (medium brown brushed canvas (flame treatment has been applied); 63% polyester, 37% viscose

>er

www.livejuniper.com

liper

1

www.livejuniper.com

Photographs, drawings and designs pictured herein copyright© 1996-2019 Eric Brand Furniture / Juniper. All rights reserved.