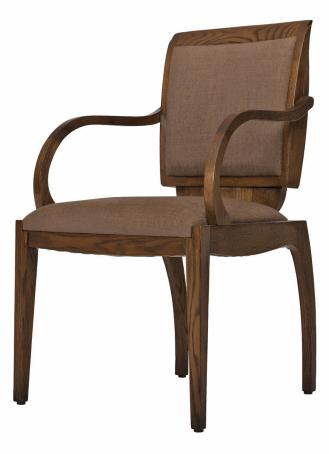

Pull up a chair and engage in the experience. The Dining Chair is the perfect companion to the Dining Table, yet it feels at home in any room throughout the house.

width: 21 1/2" depth: 24" height: 37" seat height: 19" arm height: 27"

description:

oak - (medium brown stain - open pore) fabric - (medium brown brushed canvas (flame treatment has been applied); 63% polyester, 37% viscose

>er

www.livejuniper.com

liper

1

www.livejuniper.com

Photographs, drawings and designs pictured herein copyright© 1996-2019 Eric Brand Furniture / Juniper. All rights reserved.