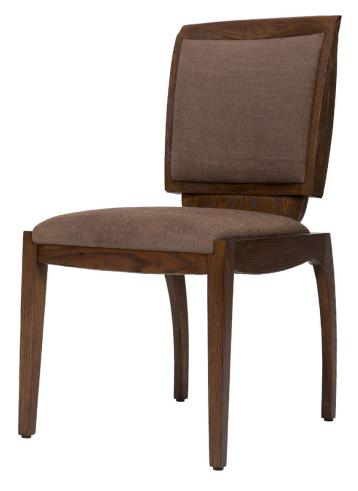

Pull up a chair and engage in the experience. The Dining Chair is the perfect companion to the Dining Table, yet it feels at home in any room throughout the house.

width: 19 1/2" depth: 24" height: 37" seat height: 19"

description:

oak - (medium brown stain - open pore) fabric - (medium brown brushed canvas (flame treatment has been applied); 63% polyester, 37% viscose

er

www.livejuniper.com

www.livejuniper.com

luniper

Photographs, drawings and designs pictured herein copyright© 1996-2019 Eric Brand Furniture / Juniper. All rights reserved.