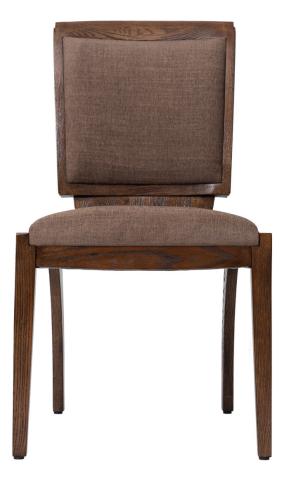

Pull up a chair and engage in the experience. The Dining Chair is the perfect companion to the Dining Table, yet it feels at home in any room throughout the house.

width: 19 1/2" depth: 24" height: 37" seat height: 19"

description:

oak - (medium brown stain - open pore) fabric - (medium brown brushed canvas (flame treatment has been applied); 63% polyester, 37% viscose

er

www.livejuniper.com

www.livejuniper.com

luniper

Photographs, drawings and designs pictured herein copyright© 1996-2019 Eric Brand Furniture / Juniper. All rights reserved.