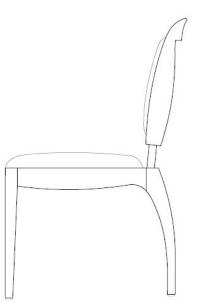

Pull up a chair and engage in the experience. The Dining Chair is the perfect companion to the Dining Table, yet it feels at home in any room throughout the house.

width: 19 1/2" depth: 24" height: 37" seat height: 19"