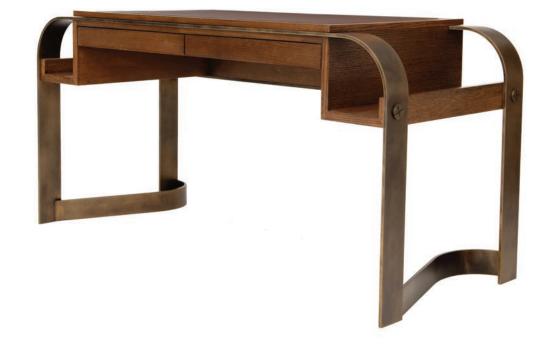

Inspired by Art Deco and the beauty of aeronautic design, the Desk combines masculine materials and feminine curves. Composed of open pore oak, a stainless steel frame finished in a medium bronze color, and topped with rich chocolate brown leather, the desk is a key piece in any home.

width: 61" depth: 25" height: 30"

## description:

oak - (medium brown stain - open pore) stainless steel - (medium bronze color) inset leather top - (chocolate brown color) (2) drawers/side mount glides

Juniper

J28

www.livejuniper.com

Juniper