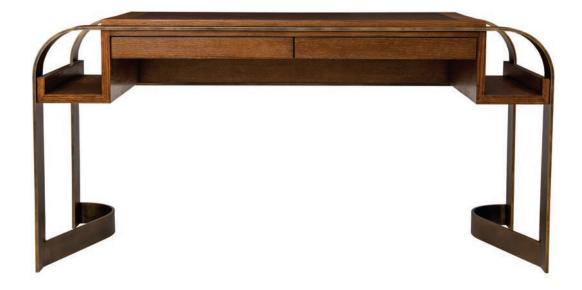

Inspired by Art Deco and the beauty of aeronautic design, the Desk combines masculine materials and feminine curves. Composed of open pore oak, a stainless steel frame finished in a medium bronze color, and topped with rich chocolate brown leather, the desk is a key piece in any home.

width: 61" depth: 25" height: 30"

## description:

oak - (medium brown stain - open pore) stainless steel - (medium bronze color) inset leather top - (chocolate brown color) (2) drawers/side mount glides

Juniper

J28

www.livejuniper.com

Juniper