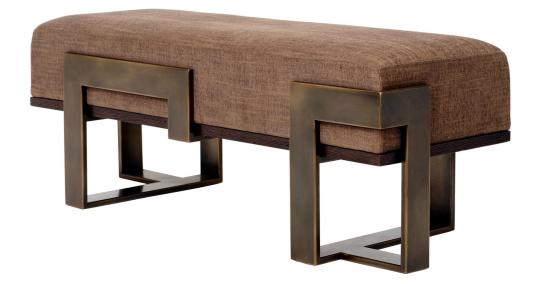

## J28

Inspired by Art Deco and the beauty of aeronautic design, the Desk combines masculine materials and feminine curves. Composed of open pore oak, a stainless steel frame finished in a medium bronze color, and topped with rich chocolate brown leather, the desk is a key piece in any home.

width: 61" depth: 25" height: 30"

description:

oak - (medium brown stain - open pore) stainless steel - (medium bronze color) inset leather top - (chocolate brown color) (2) drawers/side mount glides

er

www.livejuniper.com