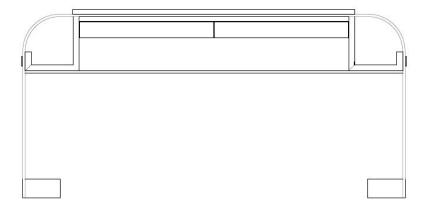

## J28

Inspired by Art Deco and the beauty of aeronautic design, the Desk combines masculine materials and feminine curves. Composed of open pore oak, a stainless steel frame finished in a medium bronze color, and topped with rich chocolate brown leather, the desk is a key piece in any home.

width: 61" depth: 25" height: 30"

description:

oak - (medium brown stain - open pore) stainless steel - (medium bronze color) inset leather top - (chocolate brown color) (2) drawers/side mount glides

er

www.livejuniper.com