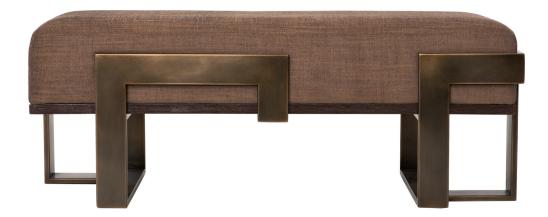

## J28

Inspired by Art Deco and the beauty of aeronautic design, the Desk combines masculine materials and feminine curves. Composed of open pore oak, a stainless steel frame finished in a medium bronze color, and topped with rich chocolate brown leather, the desk is a key piece in any home.

width: 61" depth: 25" height: 30"

description:

oak - (medium brown stain - open pore) stainless steel - (medium bronze color) inset leather top - (chocolate brown color) (2) drawers/side mount glides

er

www.livejuniper.com