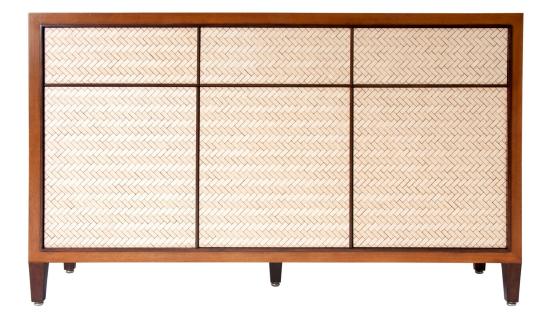

The "wonder of the process" comes alive with the expert handwork and luxurious materials of the Credenza. Its stunning, inlaid maple marquetry is hand-torched in between each individual intersection, making each piece a one-of-a-kind work of art that never fails to give moment for pause.

## description:

walnut - (medium dark stain) torched maple marquetry - (natural color) (3) drawer /side mount glides/touch latch

(3) doors /european glides/touch latch

Juniper

www.livejuniper.com

Juniper

Photographs, drawings and designs pictured herein copyright© 1996-2019 Eric Brand Furniture / Juniper. All rights reserved.