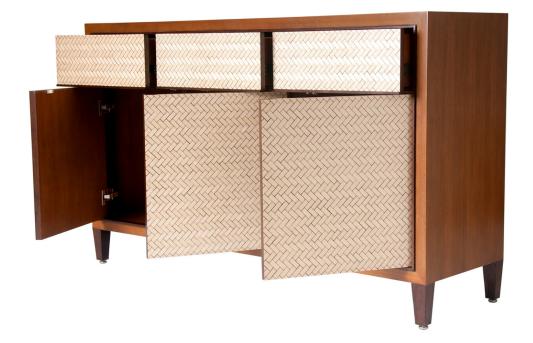

The "wonder of the process" comes alive with the expert handwork and luxurious materials of the Credenza. Its stunning, inlaid maple marquetry is hand-torched in between each individual intersection, making each piece a one-of-a-kind work of art that never fails to give moment for pause.

## description:

walnut - (medium dark stain) torched maple marquetry - (natural color) (3) drawer /side mount glides/touch latch

(3) doors /european glides/touch latch

Juniper

www.livejuniper.com

Juniper

Photographs, drawings and designs pictured herein copyright© 1996-2019 Eric Brand Furniture / Juniper. All rights reserved.