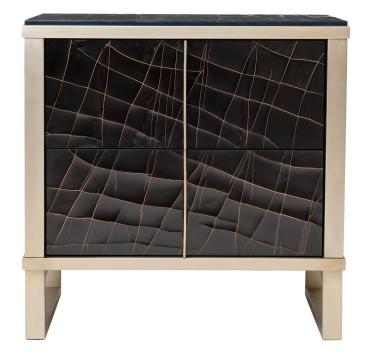

## **J**24

History and modernity, fashion and function: the Crackle End Table has it all. Exploring an Old-world Chinese technique, expert craftsmanship is visible in every detail from the traditional, blue/black crackle-lacquered linen to the champagne-finished metal frame. Includes a USB port and power outlet.

As with all handcrafted finishes, imperfections are part of the unique beauty of the item.

width: 26" depth: 18" height: 25 1/2"

description J24R:

crackle lacquer - (blue/black color) stainless steel - (champagne color) power data unit at right side - (2 outlets, 1 USB, UL Approved) (2) drawers /under-mount glides