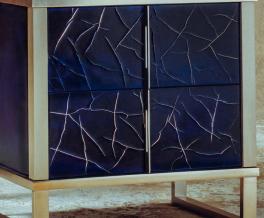

## **J**24

History and modernity, fashion and function: the Crackle End Table has it all. Exploring an Old-world Chinese technique, expert craftsmanship is visible in every detail from the traditional, blue/black crackle-lacquered linen to the champagne-finished metal frame. Includes a USB port and power outlet.

As with all handcrafted finishes, imperfections are part of the unique beauty of the item.

width: 26" depth: 18" height: 25 1/2"

description J24R:

crackle lacquer - (blue/black color) stainless steel - (champagne color) power data unit at right side - (2 outlets, 1 USB, UL Approved) (2) drawers /under-mount glides