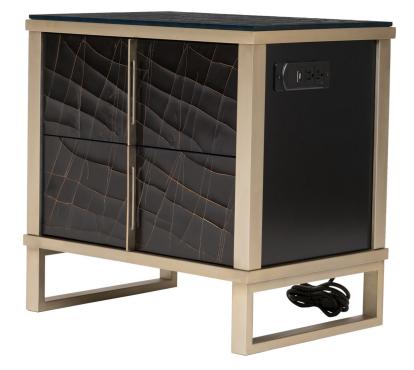

As with all handcrafted finishes, imperfections are part of the unique beauty of the item.

width: 26" depth: 18" height: 25 1/2"

description J24R:

crackle lacquer - (blue/black color) stainless steel - (champagne color) power data unit at right side - (2 outlets, 1 USB, UL Approved) (2) drawers /under-mount glides

J24R power unit located on this side description J24L:

crackle lacquer - (blue/black color) stainless steel - (champagne color) power data unit at right side - (2 outlets, 1 USB, UL Approved) (2) drawers / under-mount glides