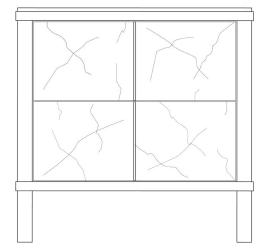

## **J**24

History and modernity, fashion and function: the Crackle End Table has it all. Exploring an Old-world Chinese technique, expert craftsmanship is visible in every detail from the traditional, blue/black crackle-lacquered linen to the champagne-finished metal frame. Includes a USB port and power outlet.

As with all handcrafted finishes, imperfections are part of the unique beauty of the item.

width: 26" depth: 18" height: 25 1/2"

description J24R:

crackle lacquer - (blue/black color) stainless steel - (champagne color) power data unit at right side - (2 outlets, 1 USB, UL Approved) (2) drawers /under-mount glides