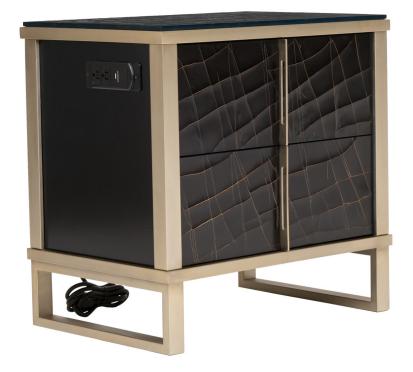

As with all handcrafted finishes, imperfections are part of the unique beauty of the item.

width: 26" depth: 18" height: 25 1/2"

description J24R:

crackle lacquer - (blue/black color) stainless steel - (champagne color) power data unit at right side - (2 outlets, 1 USB, UL Approved) (2) drawers /under-mount glides

J24R power unit located on this side description J24L:

crackle lacquer - (blue/black color) stainless steel - (champagne color) power data unit at right side - (2 outlets, 1 USB, UL Approved) (2) drawers / under-mount glides