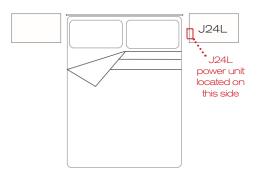

J24R power unit located on this side description J24L:

crackle lacquer - (blue/black color) stainless steel - (champagne color) power data unit at right side - (2 outlets, 1 USB, UL Approved) (2) drawers / under-mount glides

## **J24**L

Juniper

www.livejuniper.com