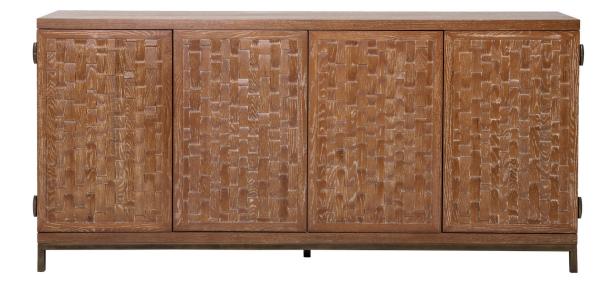

Create impact and allure with the three dimensional Cabinet. The wow factor can be felt from every angle of this light wash open pore oak fixture. Finished with antique brass hinges, it begs to be touched.

width: 76" depth: 15" height: 36"

## description:

oak\* - (light cerusing and light wash) brass\*\* - (medium bronze color)

- (2) adjustable shelves behind each pair of doors
- (2) outside doors on bullet hinges/touch latch
- (2) inside doors on european hinges/touch latch
- \* doors are made of solid wood and slight cupping could occur in very high or low humidity environments.
- \*\* note lacquer coating naturally wears over time leaving a beautiful brass patina.