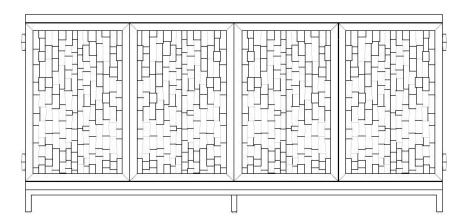

## description:

oak\* - (light cerusing and light wash) brass\*\* - (medium bronze color)

- (2) adjustable shelves behind each pair of doors
- (2) outside doors on bullet hinges/touch latch
- (2) inside doors on european hinges/touch latch
- \* doors are made of solid wood and slight cupping could occur in very high or low humidity environments.
- \*\* note lacquer coating naturally wears over time leaving a beautiful brass patina.