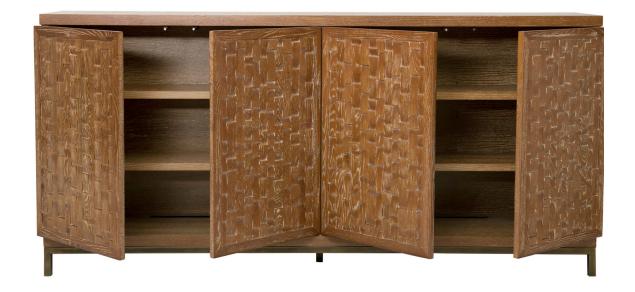

## description:

oak\* - (light cerusing and light wash) brass\*\* - (medium bronze color)

- (2) adjustable shelves behind each pair of doors
- (2) outside doors on bullet hinges/touch latch
- (2) inside doors on european hinges/touch latch
- \* doors are made of solid wood and slight cupping could occur in very high or low humidity environments.
- \*\* note lacquer coating naturally wears over time leaving a beautiful brass patina.