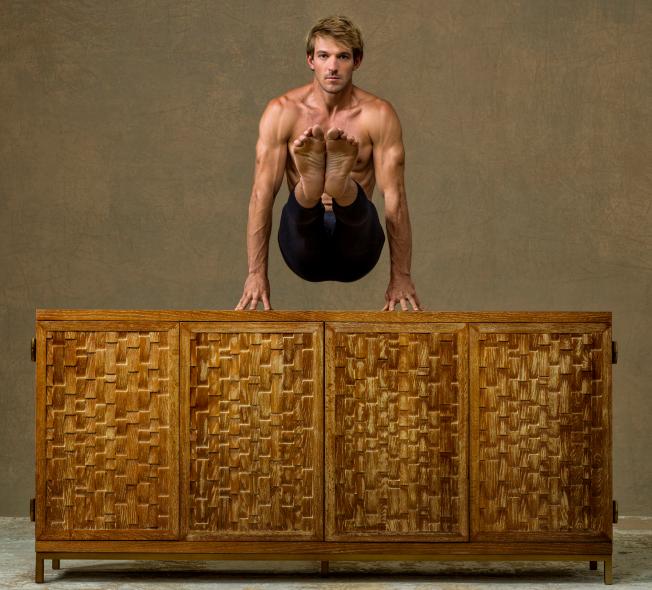

Create impact and allure with the three dimensional Cabinet. The wow factor can be felt from every angle of this light wash open pore oak fixture. Finished with antique brass hinges, it begs to be touched.

width: 76" depth: 15" height: 36"

## description:

oak\* - (light cerusing and light wash) brass\*\* - (medium bronze color)

- (2) adjustable shelves behind each pair of doors
- (2) outside doors on bullet hinges/touch latch
- (2) inside doors on european hinges/touch latch
- \* doors are made of solid wood and slight cupping could occur in very high or low humidity environments.
- \*\* note lacquer coating naturally wears over time leaving a beautiful brass patina.